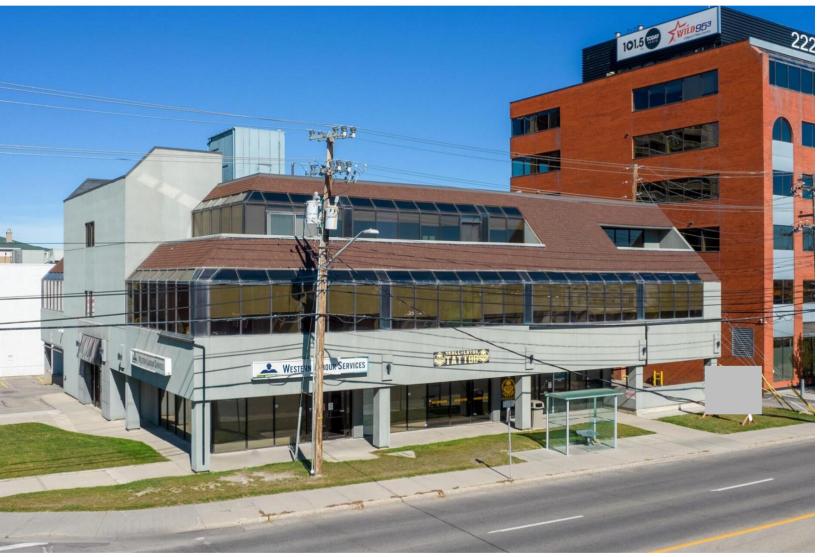

# Office For Lease 5824 – 2<sup>nd</sup> Street SW

#### Kimberly Kimball, Senior Associate 403-701-0459

| Address:               | 5824 – 2 <sup>nd</sup> Street SW                                                                                       |
|------------------------|------------------------------------------------------------------------------------------------------------------------|
| Subdivision:           | Manchester                                                                                                             |
| Zoning:                | C-O (Commercial Office)                                                                                                |
| Basement:              | $1,015\pm to 2,321\pm SqFt$                                                                                            |
| 2 <sup>nd</sup> Floor: | 1,676± SqFt (Suite 230)                                                                                                |
| 3 <sup>rd</sup> Floor: | Up to 3,938± SqFt                                                                                                      |
| Lease Rate:            | \$12.00/SqFt (from \$1,676.00/mth)                                                                                     |
| <b>Operating Cost:</b> | \$14.47/sf (est. 2023) (\$4,748.57/mth)<br>+ 5% Management Fee                                                         |
| Term:                  | 5 - 10 Years                                                                                                           |
| Availability:          | Immediate                                                                                                              |
| Parking:               | <ul><li>- 1:700 SqFt @ \$60/stall</li><li>- 2-hour street parking in vicinity</li><li>- Paid parking in area</li></ul> |
|                        |                                                                                                                        |

- Professionally managed building.
- Build to suit opportunities.
- Attractive show suite with a reception, 3 offices and kitchen for the 2<sup>nd</sup> floor.
- 2 private terraces exclusive to the 3<sup>rd</sup> floor.
- Abundant of natural light with 58th Avenue (SW) exposure.
- Prominent building signage available.
- 2 blocks from Chinook Centre Mall and LRT Station
- Bus stop on 58<sup>th</sup> Avenue in front of the building.
- Easy access to Macleod, Glenmore and Deerfoot Trail.
- 10 minutes to downtown.