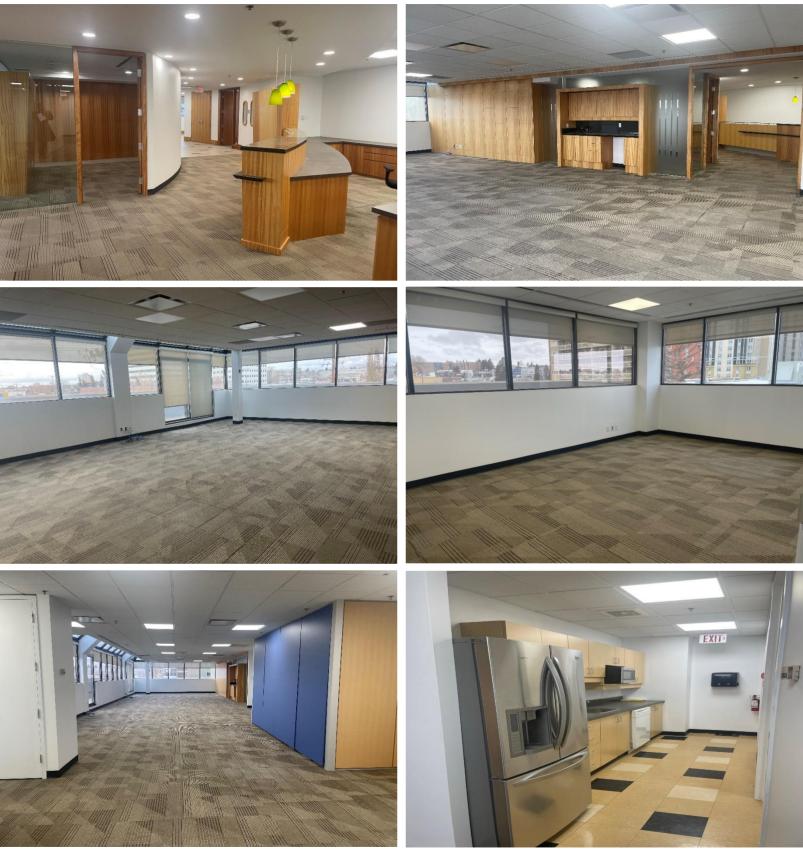

|                                                                                                                        |

- Professionally managed building.
- Build to suit opportunities.
- Attractive show suite with a reception, 3 offices and kitchen for the 2<sup>nd</sup> floor.
- 2 private terraces exclusive to the 3<sup>rd</sup> floor.
- Abundant of natural light with 58th Avenue (SW) exposure.
- Prominent building signage available.
- 2 blocks from Chinook Centre Mall and LRT Station
- Bus stop on 58<sup>th</sup> Avenue in front of the building.
- Easy access to Macleod, Glenmore and Deerfoot Trail.
- 10 minutes to downtown.

### Kimberly Kimball, Senior Associate 403-701-0459

#### 2<sup>nd</sup> Floor



Kimberly Kimball, Senior Associate 403-701-0459

#### 3<sup>rd</sup> Floor



Kimberly Kimball, Senior Associate 403-701-0459

#### Floor Plan: 2<sup>nd</sup> Floor



**Show Suite** 

Floor plans may not be exactly as illustrated and are subject to change.

### Kimberly Kimball, Senior Associate 403-701-0459

#### Floor Plan: 3rd Floor



Floor plans may not be exactly as illustrated and are subject to change.

#### Kimberly Kimball, Senior Associate 403-701-0459

#### **Floor Plan: Basement**



Floor plans may not be exactly as illustrated and are subject to change.

#### Kimberly Kimball, Senior Associate 403-701-0459 kimberly@kimballcommercialrealestate.com







#### 11450 - 29th Street SE, Unit 201

#### Calgary, Alberta T2Z 3V5

This brochure is intended for information purposes only and should not be relied upon for accurate factual information by the re