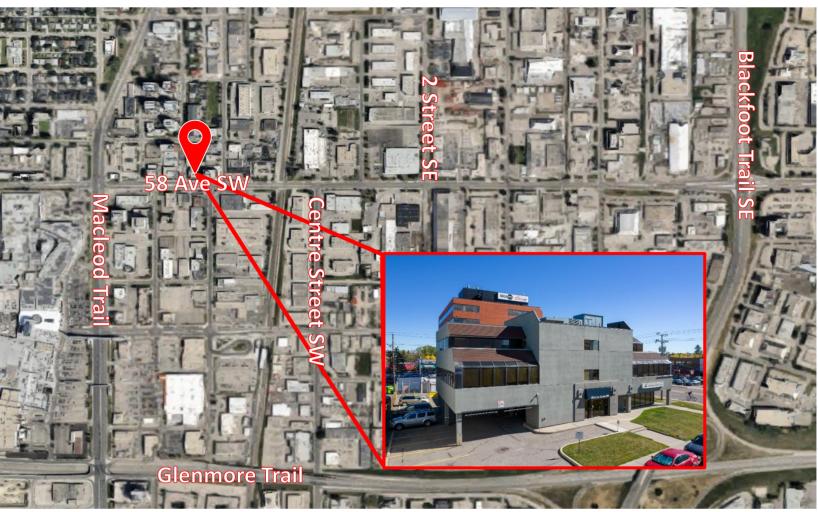

#### Kimberly Kimball, Senior Associate 403-701-0459

| Address:               | 5824 – 2 <sup>nd</sup> Street SW                                                                                       |
|------------------------|------------------------------------------------------------------------------------------------------------------------|
| Subdivision:           | Manchester                                                                                                             |
| Zoning:                | C-O (Commercial Office)                                                                                                |
| Basement:              | $1,015\pm to 2,321\pm SqFt$                                                                                            |
| 2 <sup>nd</sup> Floor: | 1,676± SqFt (Suite 230)                                                                                                |
| 3 <sup>rd</sup> Floor: | Up to 3,938± SqFt                                                                                                      |
| Lease Rate:            | \$12.00/SqFt (from \$1,676.00/mth)                                                                                     |
| <b>Operating Cost:</b> | \$14.47/sf (est. 2023) (\$4,748.57/mth)<br>+ 5% Management Fee                                                         |
| Term:                  | 5 - 10 Years                                                                                                           |
| Availability:          | Immediate                                                                                                              |
| Parking:               | <ul><li>- 1:700 SqFt @ \$60/stall</li><li>- 2-hour street parking in vicinity</li><li>- Paid parking in area</li></ul> |
|                        |                                                                                                                        |

- Professionally managed building.
- Build to suit opportunities.
- Attractive show suite with a reception, 3 offices and kitchen for the 2<sup>nd</sup> floor.
- 2 private terraces exclusive to the 3<sup>rd</sup> floor.
- Abundant of natural light with 58th Avenue (SW) exposure.
- Prominent building signage available.
- 2 blocks from Chinook Centre Mall and LRT Station
- Bus stop on 58<sup>th</sup> Avenue in front of the building.
- Easy access to Macleod, Glenmore and Deerfoot Trail.
- 10 minutes to downtown.