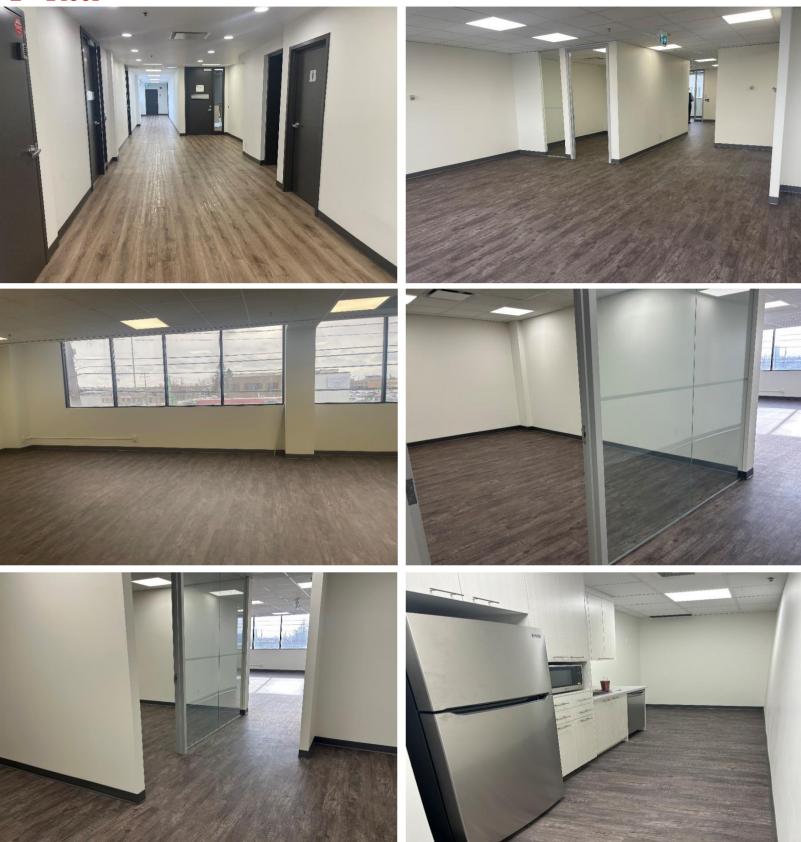

n vicinity</li><li>- Paid parking in area</li></ul> |
|                        |                                                                                                                        |

- Professionally managed building.
- Build to suit opportunities.
- Attractive show suite with a reception, 3 offices and kitchen for the 2<sup>nd</sup> floor.
- 2 private terraces exclusive to the 3<sup>rd</sup> floor.
- Abundant of natural light with 58th Avenue (SW) exposure.
- Prominent building signage available.
- 2 blocks from Chinook Centre Mall and LRT Station
- Bus stop on 58<sup>th</sup> Avenue in front of the building.
- Easy access to Macleod, Glenmore and Deerfoot Trail.
- 10 minutes to downtown.

### Kimberly Kimball, Senior Associate 403-701-0459

#### 2<sup>nd</sup> Floor



Kimberly Kimball, Senior Associate 403-701-0459

#### 3<sup>rd</sup> Floor



Kimberly Kimball, Senior Associate 403-701-0459

#### Floor Plan: 2<sup>nd</sup> Floor



**Show Suite** 

Floor plans may not be exactly as illustrated and are subject to change.

### Kimberly Kimball, Senior Associate 403-701-0459

#### Floor Plan: 3rd Floor



Floor plans may not be exactly as illustrated and are subject to change.

#### Kimberly Kimball, Senior Associate 403-701-0459

#### **Floor Plan: Basement**



Floor plans may not be exactly as illustrated and are subject to change.

#### Kimberly Kimball, Senior Associate 403-701-0459 kimberly@kimballcommercialrealestate.com







#### 11450 - 29th Street SE, Unit 201

#### Calgary, Alberta T2Z 3V5

This brochure is intended for information purposes