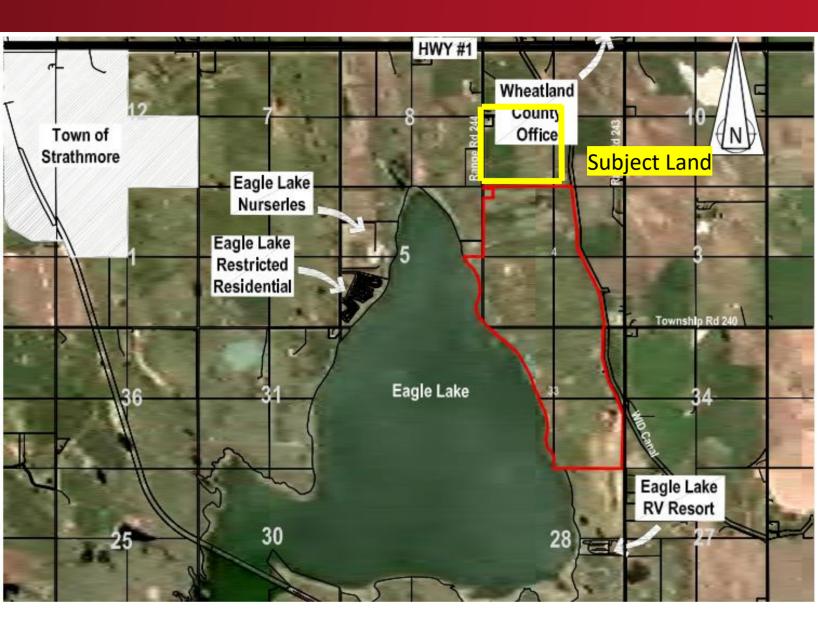

Roger Ledene **Associate Broker** 403.607.5811 roger@prestigecommercial.ca

- ☐ Zoning: AG
- □ 160 acres located within Eagle Shores area structure Plan. Located at east of Strathmore Hi-Way 1 south on Range Road 442 to the end of the road. This 157 acres is part of Eagle Shores Area Structure plan which includes a 18 hole Golf Course with club house, Retail, Hotel/conference Hall with 691 potential residential townhouse and single family homes. Great holding property with potential development opportunity with being associated with Eagle Shores ASP. There is a current land lease in place which generates approximately \$20.000.00 per year exact revenue to be confirmed.