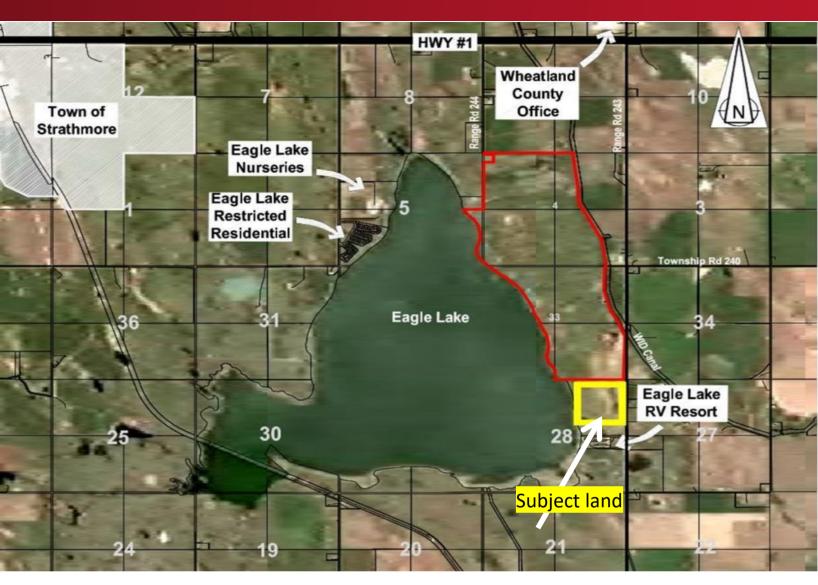

## **HIGHLIGHTS**

- ☐ Zoning: DC-1
- Great opportunity to own 126.55 acres with Eagle lake as your back yard. The whole east side of this property is Eagle Lake with paved access from Hi-Way 1 and Range Road 243 (paved) just north of the existing campgrounds opens your imagination for either future development or to build your dream acreage. This property is Part of the Eagle Lake ASP with the neighboring future Area Structure Plan of Eagle Shores which was adopted by Wheatland County for residential, commercial retail and a Golf course.