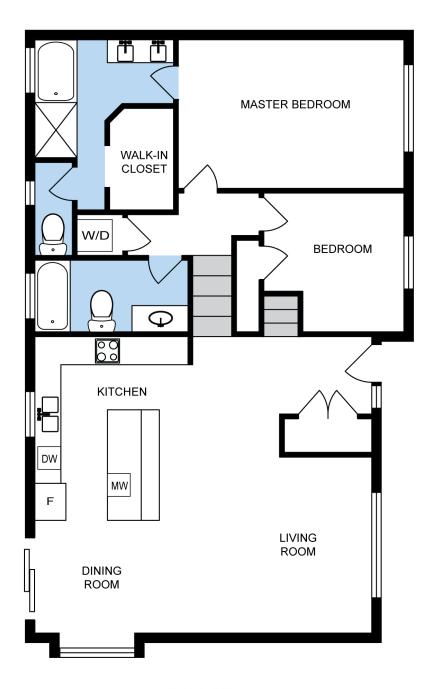

### **TOP FLOOR**

MAIN FLOOR

403.800.3252 | **URBAN**UPGRADE & **NEWINFILLS** 

Disclaimer: White regions are excluded from total floor area. All room dimensions and floor areas must be considered approximat and should not be relied upon without independent verification.