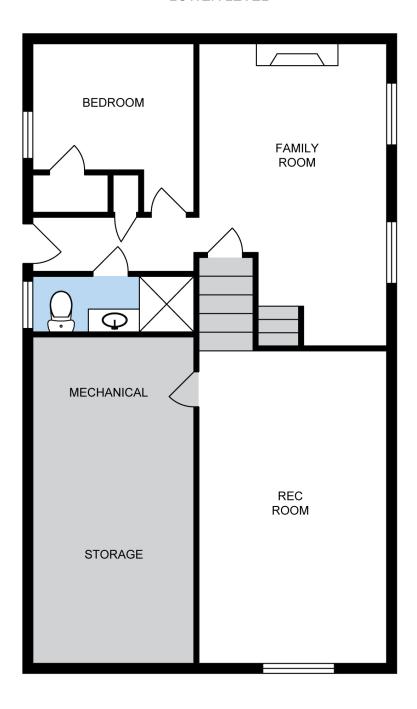

## 3420 UTAH DRIVE NW | LOWER/BASEMENT

**LOWER LEVEL** 

**BASEMENT** 

403.800.3252 | **URBAN**UPGRADE & **NEWINFILLS** 

Disclaimer: White regions are excluded from total floor area. All room dimensions and floor areas must be considered approximat and should not be relied upon without independent verification.