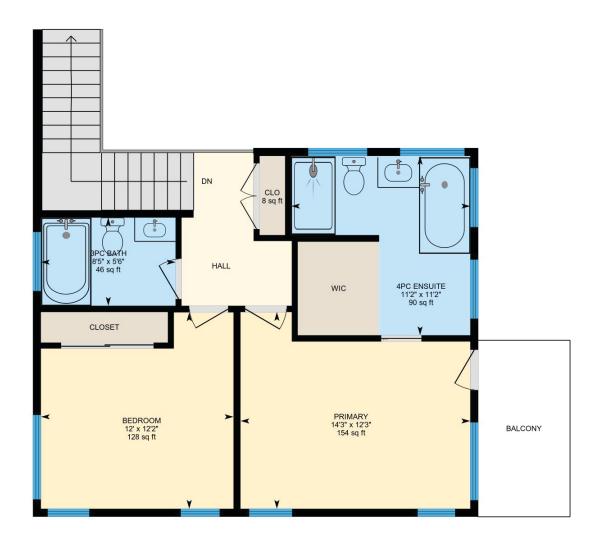

## **URBAN**UPGRADE

LOT 136, 5417 HIGHWAY 579, WATER VALLEY | UPPER

403.800.3252 | **RF/MAX** House of Real Estate

Disclaimer: Floorplans are for demonstrative purposes and should not be relied upon without independent verification. Room dimensions and floor areas are considered approximate and should not be relied upon without independent verification.