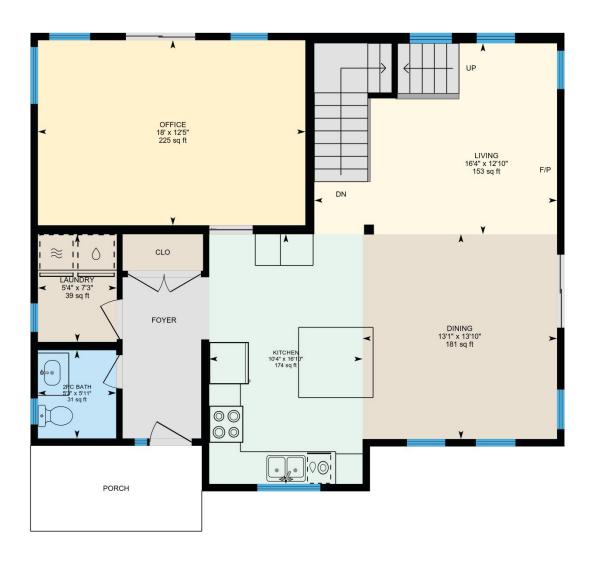

## **URBAN**UPGRADE

LOT 136, 5417 HIGHWAY 579, WATER VALLEY | MAIN

403.800.3252 | **RF/MAX** House of Real Estate

Disclaimer: Floorplans are for demonstrative purposes and should not be relied upon without independent verification. Room dimensions and floor areas are considered approximate and should not be relied upon without independent verification.