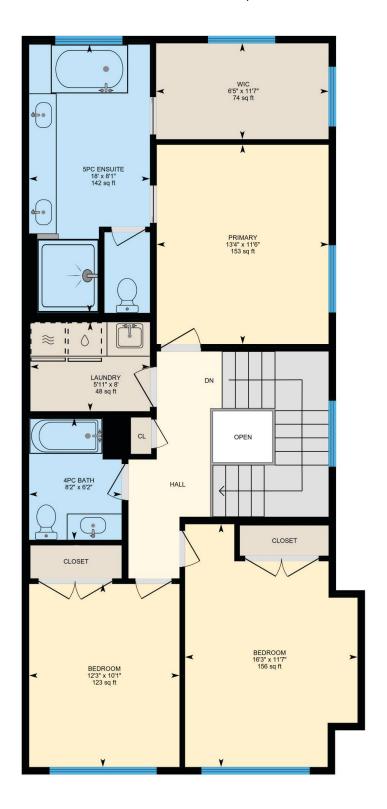

### 3604 28 AVENUE SW | UPPER

Disclaimer: Floorplans are for demonstrative purposes and should not be relied upon without independent verification. Room dimensions and floor areas are considered approximate and should not be relied upon without independent verification.