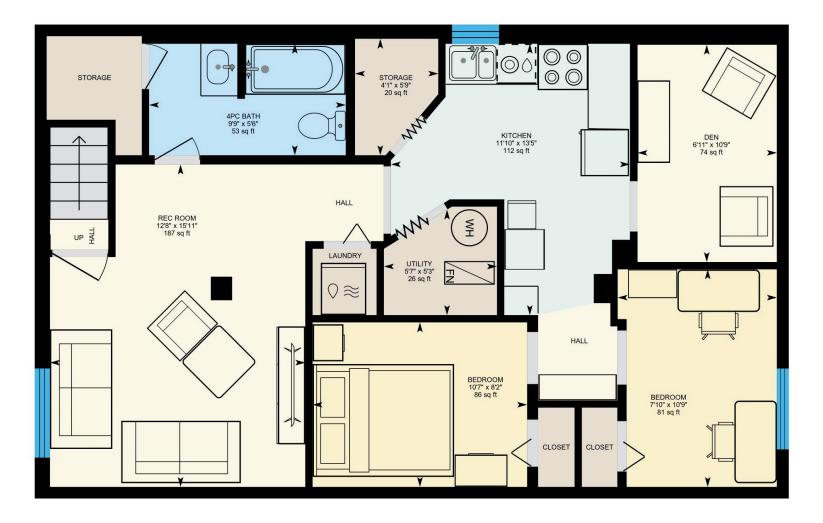

## 3403 BRETON CLOSE NW | LOWER FLOOR

403.800.3252 | **RE/MAX** House of Real Estate

Disclaimer: Floorplans are for demonstrative purposes and should not be relied upon without independent verification. Room dimensions and floor areas are considered approximate and should not be relied upon without independent verification.