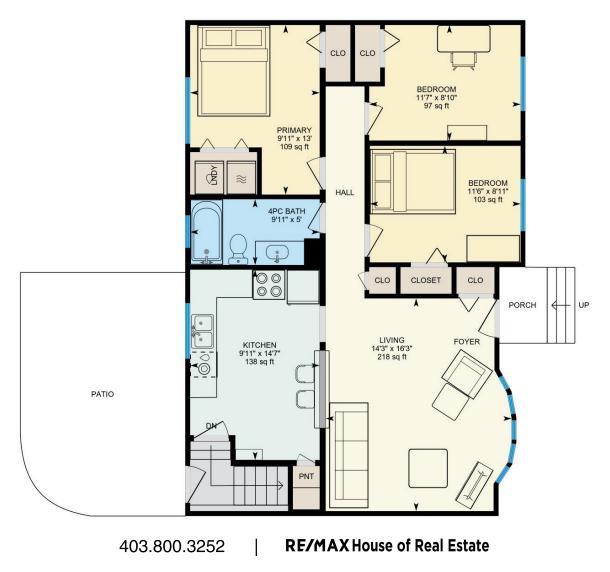

## **URBAN**UPGRADE

3403 BRETON CLOSE NW | MAIN FLOOR

Disclaimer: Floorplans are for demonstrative purposes and should not be relied upon without independent verification. Room dimensions and floor areas are considered approximate and should not be relied upon without independent verification.