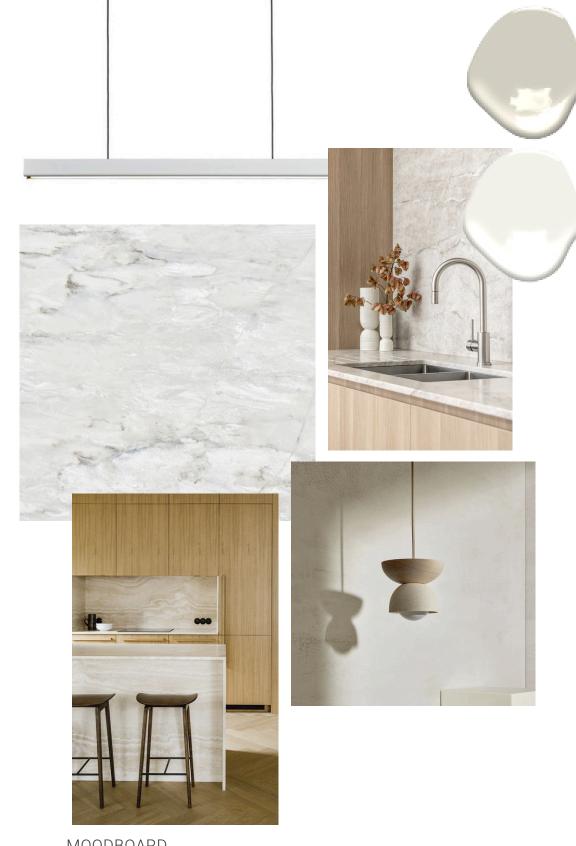

MINIMALIST | INVITING | NATURAL

KITCHEN CONCEPT

NATURAL | WARM | CLEAN

PRIMARY MILLWORK

SECONDARY MILLWORK

FLOORING

MOODBOARD

**DESIGN ELEMENTS:**NEUTRAL AESTHETIC | NATURAL STONE | WOOD ACCENTS