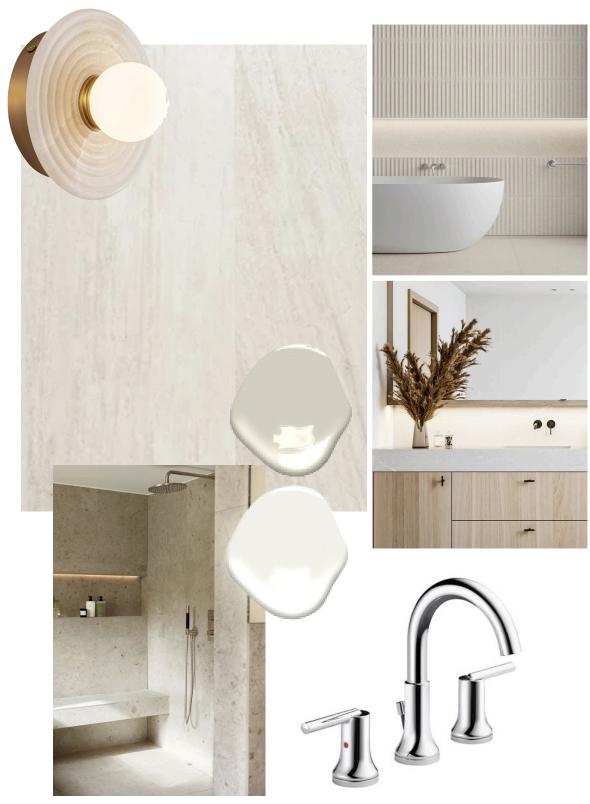

tes the beauty in the everyday and sparks a connection with nature.

Organic shapes, sophisticated colours, and natural materials blend to create a harmonious design that feels like a true oasis.



MINIMALIST | INVITING | NATURAL

KITCHEN CONCEPT



NATURAL | WARM | CLEAN



PRIMARY MILLWORK



SECONDARY MILLWORK



FLOORING



MOODBOARD



**DESIGN ELEMENTS:**NEUTRAL AESTHETIC | NATURAL STONE | WOOD ACCENTS



COUNTERTOP



PRIMARY MILLWORK



FLOORING

MAIN FLOOR CONCEPT



MINIMALIST | BRIGHT | NATURAL



FIREPLACE STONE



PRIMARY MILLWORK



FLOORING



MOODBOARD



MINIMALIST | INVITING | NATURAL

POWDER ROOM CONCEPT



DARK | MOODY | DRAMATIC



MILLWORK



FLOOR TILE



FEATURE WALL



**ENSUITE CONCEPT** 



SERENE | ELEGANT | OASIS



COUNTERTOP



PRIMARY MILLWORK



FLOORING



MOODBOARD



#### LET'S BUILD SOMETHING beautiful.

(587) 433-1371
HELLO@ERINGASPARINI.COM
ERINGASPARINIDESIGN.COM
@ERINGASPARINIDESIGN