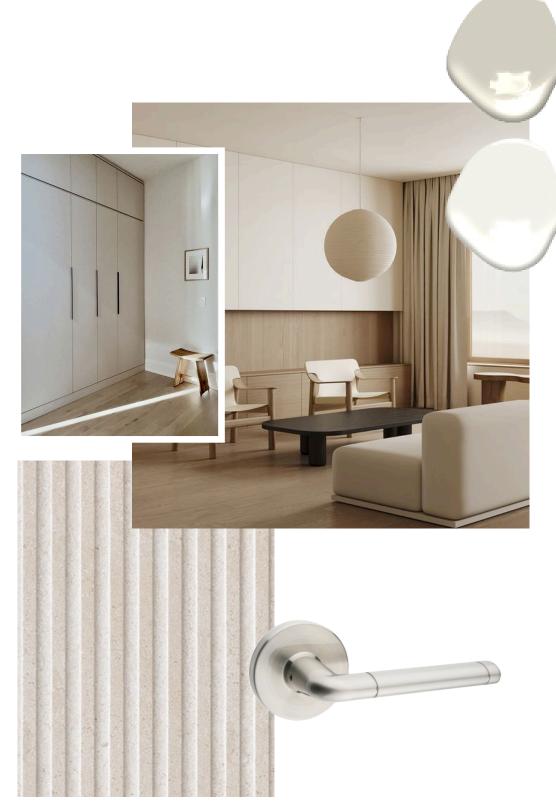

MINIMALIST | INVITING | NATURAL

KITCHEN CONCEPT

NATURAL | WARM | CLEAN

PRIMARY MILLWORK

SECONDARY MILLWORK

FLOORING

MOODBOARD

**DESIGN ELEMENTS:**NEUTRAL AESTHETIC | NATURAL STONE | WOOD ACCENTS