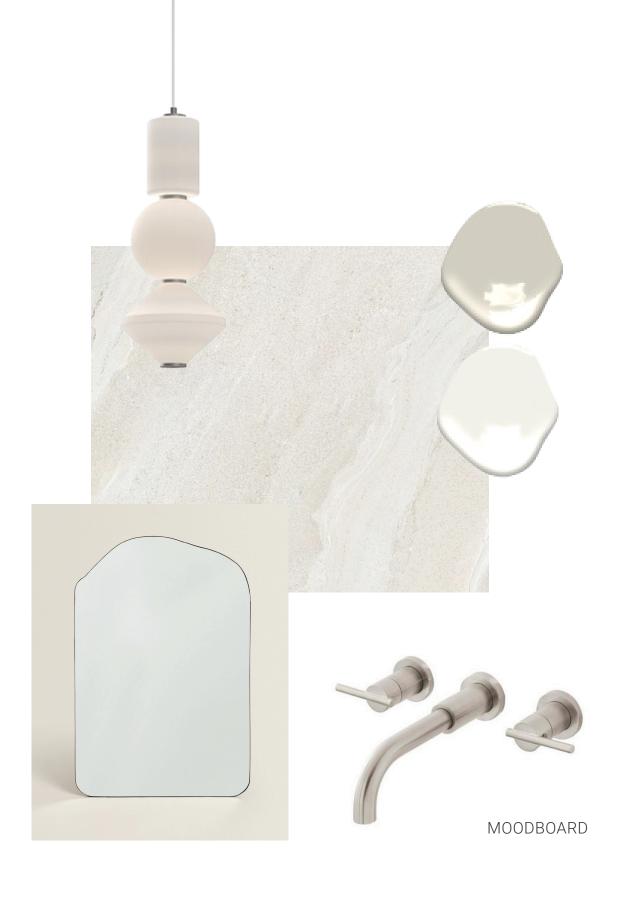

1033 REGAL CRESCENT NE

## EGID

NO. 01 - **DESIGN CONCEPT** 

A simplified aesthetic that celebrates the beauty in the everyday and sparks a connection with nature.

Organic shapes, sophisticated colours, and natural materials blend to create a harmonious design that feels like a true oasis.



MINIMALIST | INVITING | NATURAL

KITCHEN CONCEPT



NATURAL | WARM | CLEAN



PRIMARY MILLWORK



SECONDARY MILLWORK



FLOORING



MOODBOARD



**DESIGN ELEMENTS:**NEUTRAL AESTHETIC | NATURAL STONE | WOOD ACCENTS



COUNTERTOP



PRIMARY MILLWORK



FLOORING

MAIN FLOOR CONCEPT



MINIMALIST | BRIGHT | NATURAL



FIREPLACE STONE



PRIMARY MILLWORK



FLOORING



MOODBOARD



MINIMALIST | INVITING | NATURAL

POWDER ROOM CONCEPT



DARK | MOODY | DRAMATIC



MILLWORK



FLOOR TILE



FEATURE WALL



**ENSUITE CONCEPT** 



SERENE | ELEGANT | OASIS



COUNTERTOP



PRIMARY MILLWORK



FLOORING



MOODBOARD



#### LET'S BUILD SOMETHING beautiful.

(587) 433-1371
HELLO@ERINGASPARINI.COM
ERINGASPARINIDESIGN.COM
@ERINGASPARINIDESIGN