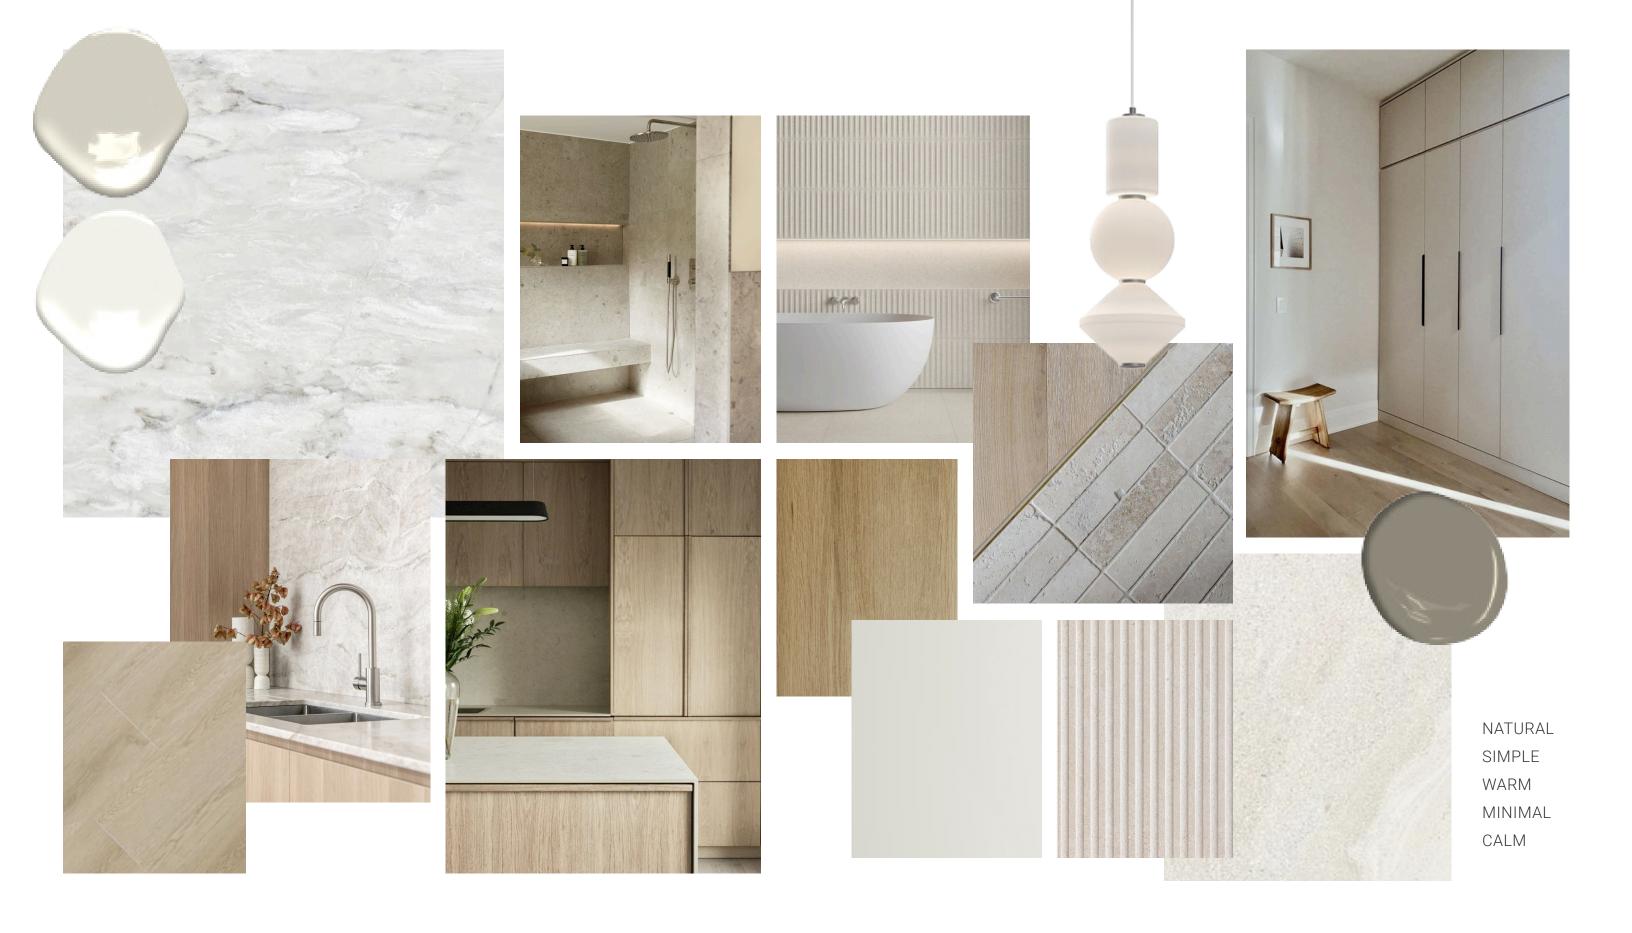

MINIMALIST | INVITING | NATURAL

KITCHEN CONCEPT

NATURAL | WARM | CLEAN

PRIMARY MILLWORK

SECONDARY MILLWORK

FLOORING

MOODBOARD

**DESIGN ELEMENTS:**NEUTRAL AESTHETIC | NATURAL STONE | WOOD ACCENTS

COUNTERTOP

PRIMARY MILLWORK

FLOORING

MAIN FLOOR CONCEPT

MINIMALIST | BRIGHT | NATURAL

FIREPLACE STONE

PRIMARY MILLWORK

FLOORING