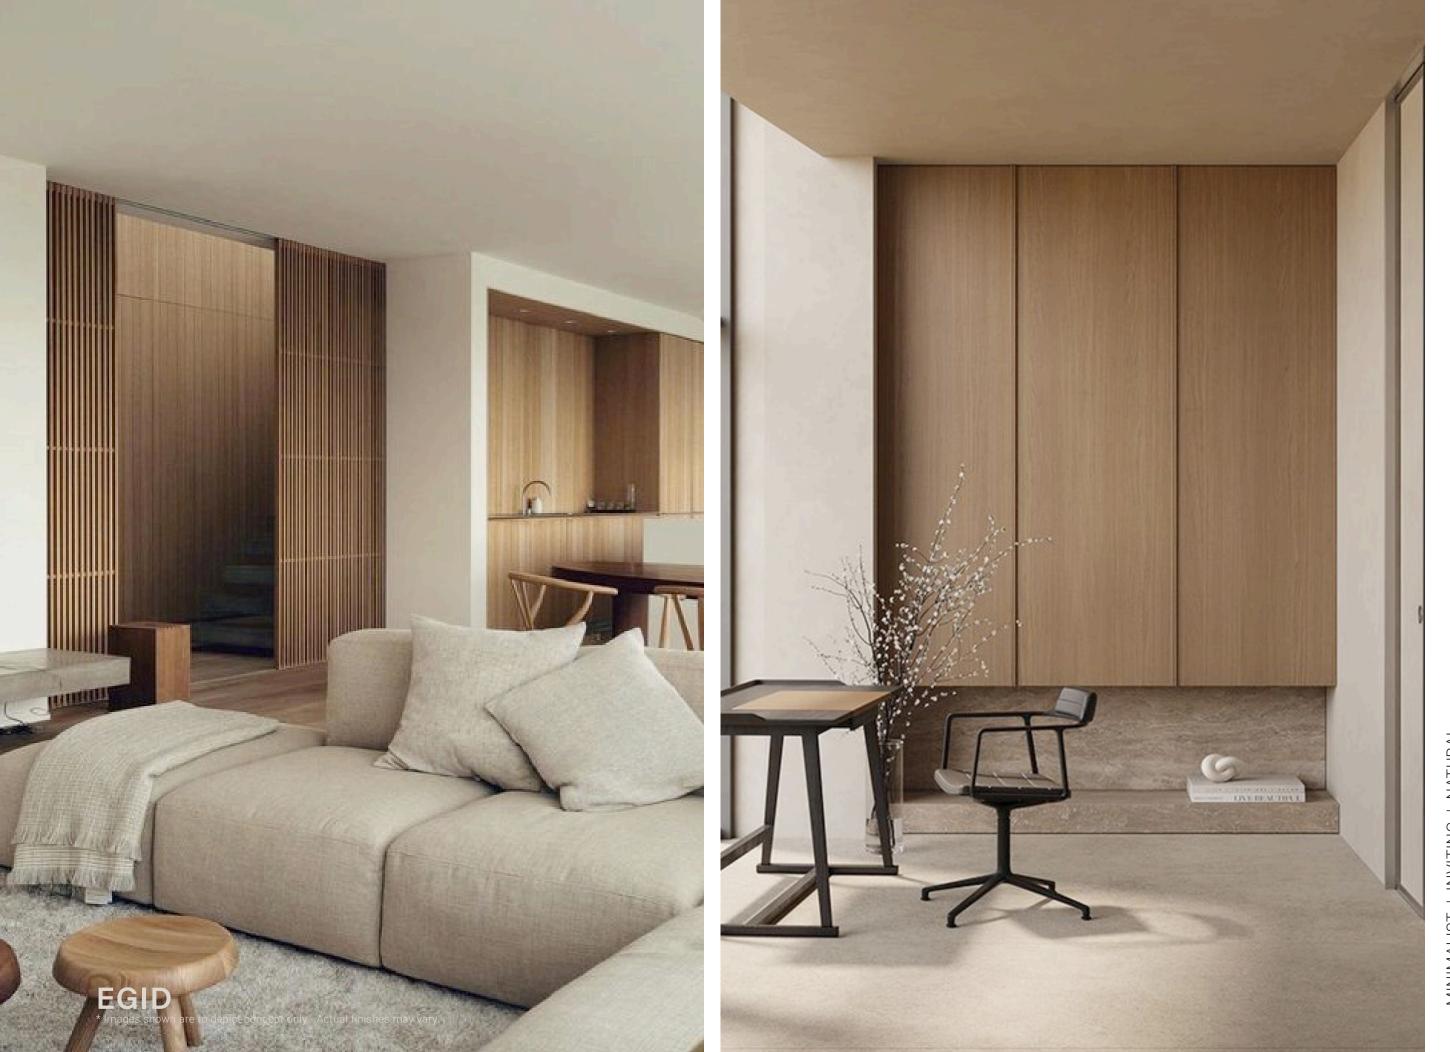

## EGID

NO. 01 - **DESIGN CONCEPT** 

A simplified aesthetic that celebrates the beauty in the everyday and sparks a connection with nature.

Organic shapes, sophisticated colours, and natural materials blend to create a harmonious design that feels like a true oasis.

MINIMALIST | INVITING | NATURAL

KITCHEN CONCEPT

NATURAL | WARM | CLEAN

PRIMARY MILLWORK

SECONDARY MILLWORK

FLOORING

MOODBOARD

**DESIGN ELEMENTS:**NEUTRAL AESTHETIC | NATURAL STONE | WOOD ACCENTS

COUNTERTOP

PRIMARY MILLWORK

FLOORING

MAIN FLOOR CONCEPT

MINIMALIST | BRIGHT | NATURAL

FIREPLACE STONE

PRIMARY MILLWORK

FLOORING