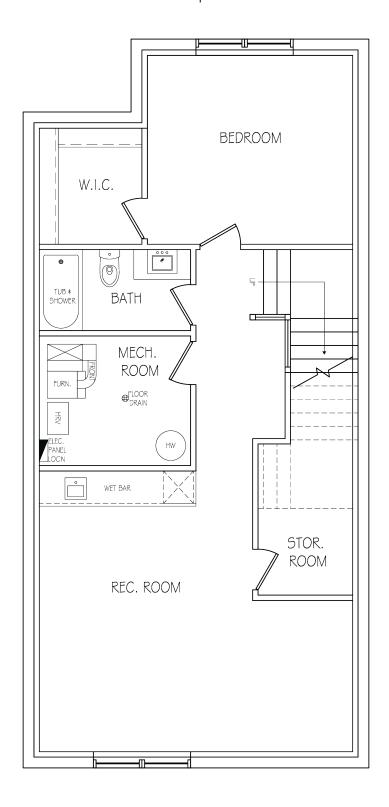

# **NEWINFILLS.CA**

## 2011 23 AVENUE NW | BASEMENT FLOOR

Disclaimer: Floorplans are for demonstrative purposes and should not be relied upon without independent verification. Room dimensions and floor areas are considered approximate and should not be relied upon without independent verification.