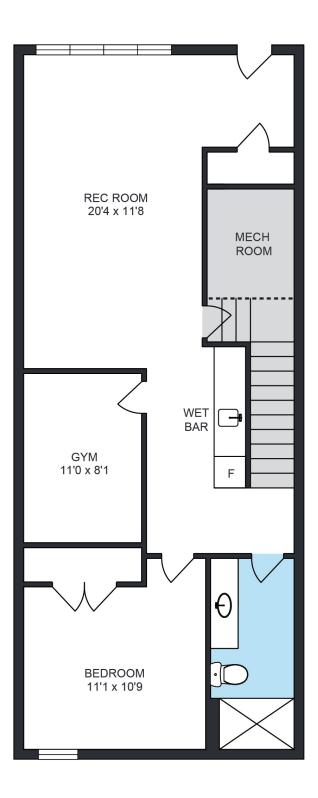

## **NEWINFILLS.CA**

2030 ALEXANDER STREET SE | BASEMENT

Disclaimer: Floorplans are for demonstrative purposes and should not be relied upon without independent verification. Room dimensions and floor areas are considered approximate and should not be relied upon without independent verification.

403.800.3252 | **RE/MAXHouse of Real Estate**