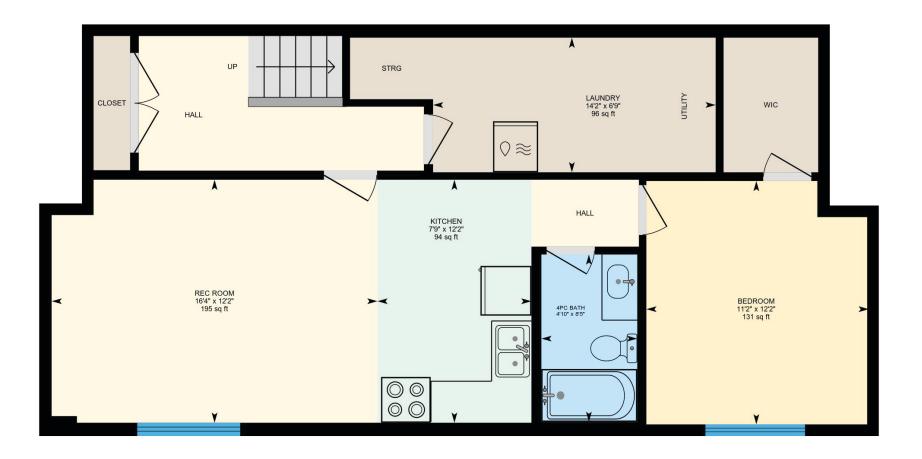

## **NEWINFILLS.CA**

46A MONTROSE CRESCENT NE (West Side) | LOWER

403.800.3252 | **RF/MAX House of Real Estate** 

Disclaimer: Floorplans are for demonstrative purposes and should not be relied upon without independent verification. Room dimensions and floor areas are considered approximate and should not be relied upon without independent verification.