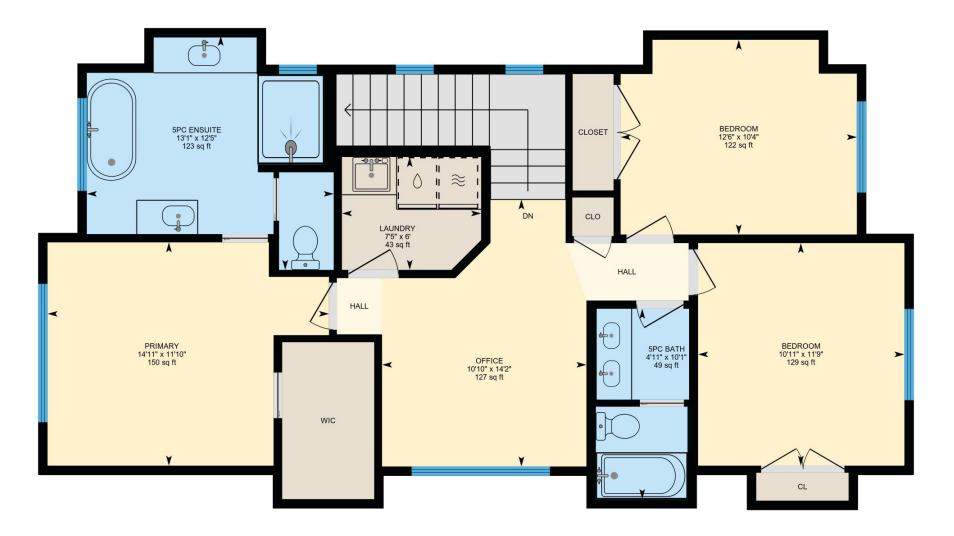

## **NEWINFILLS.CA**

46A MONTROSE CRESCENT NE (West Side) | UPPER

403.800.3252 | **RF/MAX** House of Real Estate

Disclaimer: Floorplans are for demonstrative purposes and should not be relied upon without independent verification. Room dimensions and floor areas are considered approximate and should not be relied upon without independent verification.