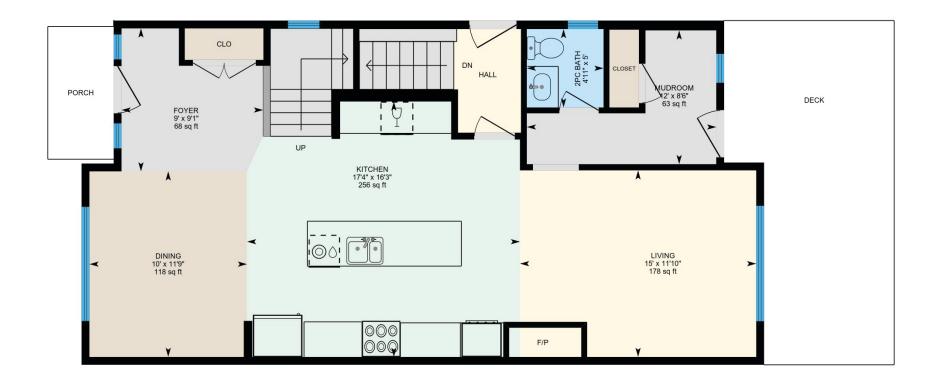

## **NEWINFILLS.CA**

46A MONTROSE CRESCENT NE (West Side) | MAIN

403.800.3252 | **RE/MAX House of Real Estate** 

Disclaimer: Floorplans are for demonstrative purposes and should not be relied upon without independent verification. Room dimensions and floor areas are considered approximate and should not be relied upon without independent verification.