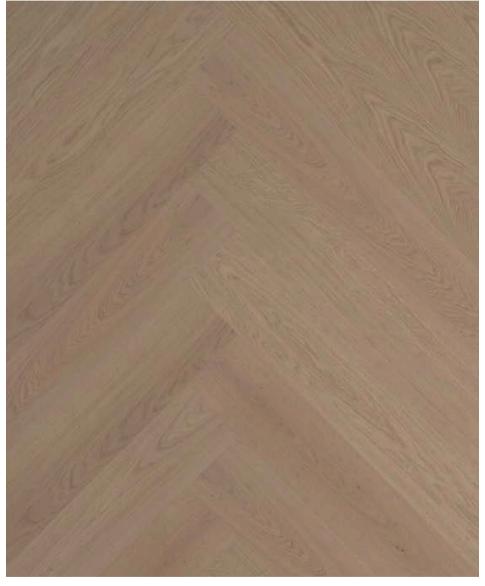

#### COUNTERTOP STONE

FLAT CABINETRY

FLOORING

NO. 01 - DESIGN CONCEPT

INTERIOR CONCEPT

HERRINGBONE HARDWOOD FLOORING

**ELEGANT STONE TILE** 

**BUILT-IN CLOSETS** 