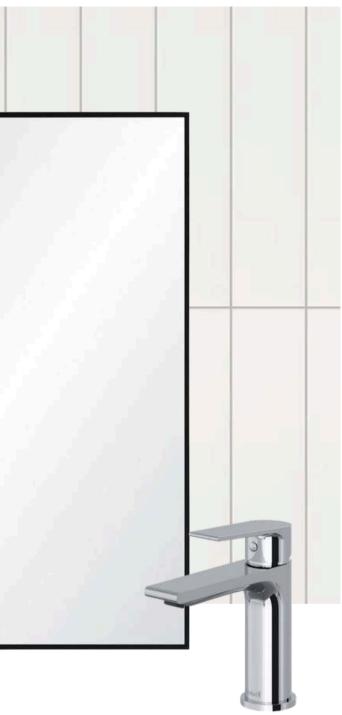

84 & 86 CAMBRIAN DRIVE NW

## ERIN GASPARINI INTERIOR DESIGN



84 & 86 CAMBRIAN DRIVE NW

modern bold edgy sophisticated refined





ELEVATED | MODERN | MOODY

**KITCHEN CONCEPT** 



MODERN | SLEEK | MINIMALIST



COUNTERTOP STONE



FLAT CABINETRY



FLOORING



POWDER ROOM CONCEPT



CRISP | CALM | MINIMAL



#### COUNTERTOP STONE



FLAT CABINETRY



FLOORING





NO. 01 - DESIGN CONCEPT

INTERIOR CONCEPT







HERRINGBONE HARDWOOD FLOORING

**ELEGANT STONE TILE** 

**BUILT-IN CLOSETS** 

PRIMARY ENSUITE CONCEPT



ELEVATED | CALM | ORGANIC



#### COUNTERTOP



FLAT CABINETRY



SHOWER WALL TILE



MOODBOARD





SECONDARY BATH CONCEPT



CRISP | CLEAN | MINIMAL



#### COUNTERTOP



#### FLAT CABINETRY











NO. 01 - DESIGN CONCEPT