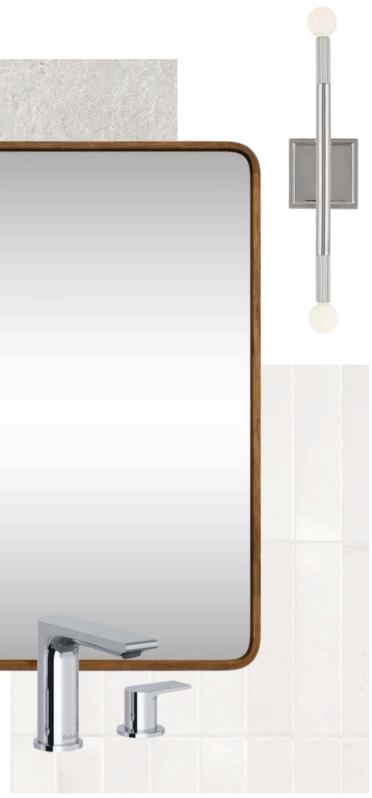

PRIMARY ENSUITE CONCEPT

ELEVATED | CALM | ORGANIC

#### COUNTERTOP

FLAT CABINETRY

SHOWER WALL TILE

MOODBOARD

SECONDARY BATH CONCEPT

CRISP | CLEAN | MINIMAL