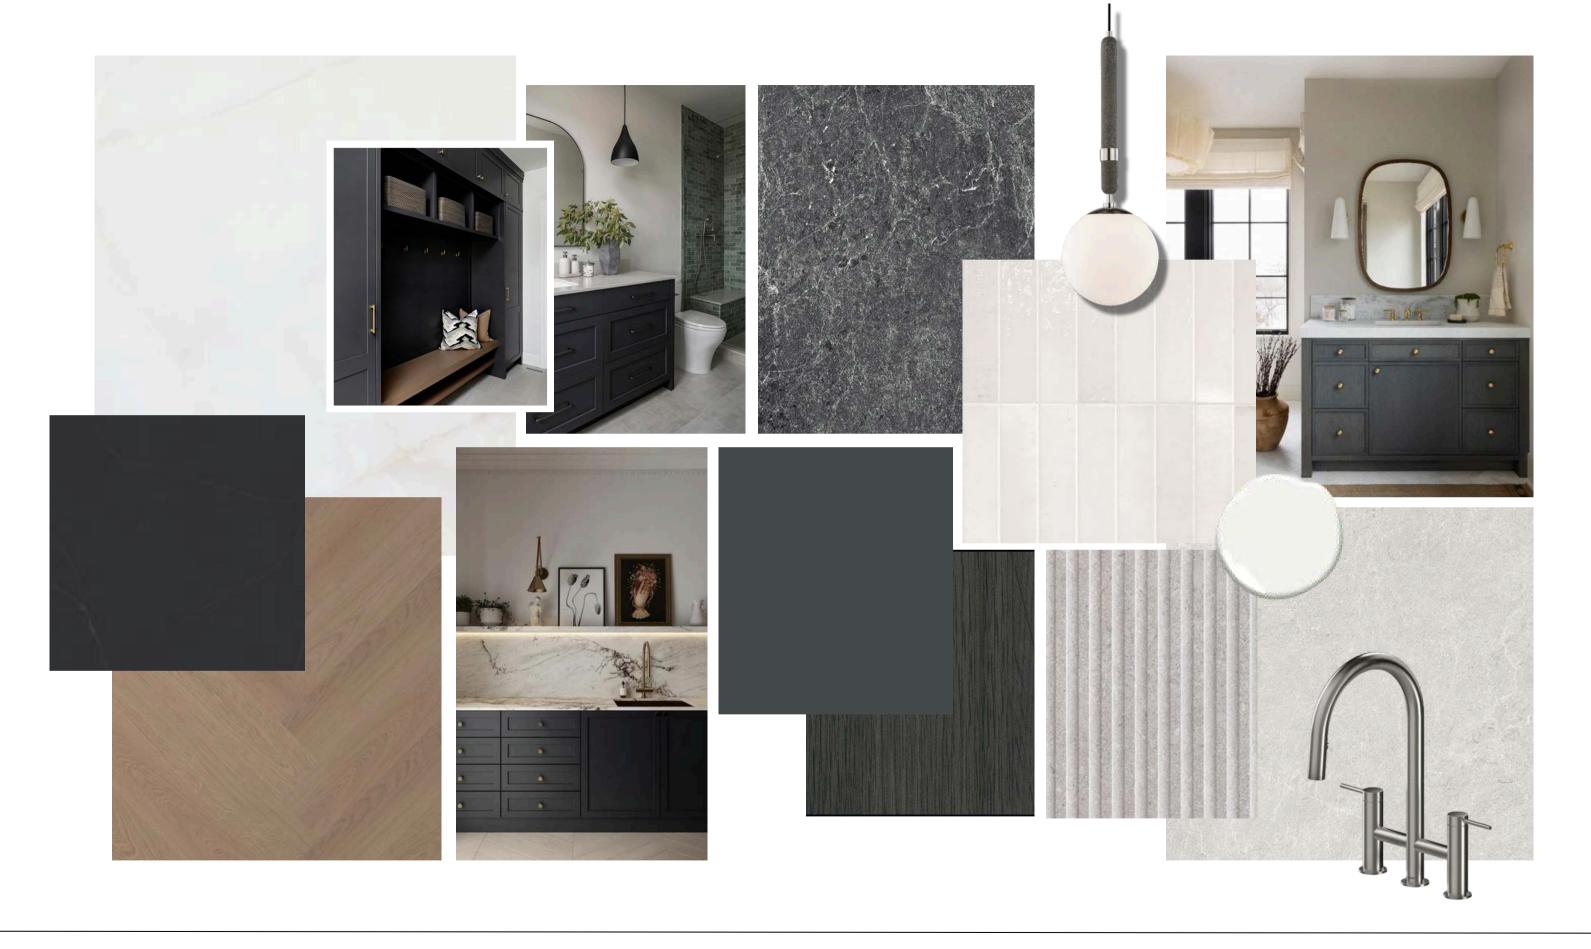

## ERIN GASPARINI INTERIOR DESIGN

84 & 86 CAMBRIAN DRIVE NW

modern bold edgy sophisticated refined

ELEVATED | MODERN | MOODY

**KITCHEN CONCEPT** 

MODERN | SLEEK | MINIMALIST

COUNTERTOP STONE

FLAT CABINETRY

#### COUNTERTOP STONE

FLAT CABINETRY

FLOORING

NO. 01 - DESIGN CONCEPT

INTERIOR CONCEPT

HERRINGBONE HARDWOOD FLOORING

**ELEGANT STONE TILE** 

**BUILT-IN CLOSETS** 