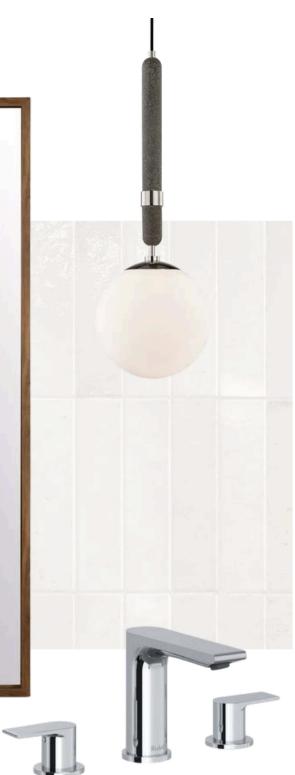

84 & 86 CAMBRIAN DRIVE NW

## ERIN GASPARINI INTERIOR DESIGN



84 & 86 CAMBRIAN DRIVE NW

modern bold edgy sophisticated refined





ELEVATED | MODERN | MOODY

**KITCHEN CONCEPT** 



MODERN | SLEEK | MINIMALIST



COUNTERTOP STONE



FLAT CABINETRY



FLOORING



POWDER ROOM CONCEPT



CRISP | CALM | MINIMAL



#### COUNTERTOP STONE



FLAT CABINETRY



FLOORING





NO. 01 - DESIGN CONCEPT

INTERIOR CONCEPT







HERRINGBONE HARDWOOD FLOORING

**ELEGANT STONE TILE** 

**BUILT-IN CLOSETS** 

PRIMARY ENSUITE CONCEPT



ELEVATED | CALM | ORGANIC



#### COUNTERTOP



FLAT CABINETRY



SHOWER WALL TILE



MOODBOARD





SECONDARY BATH CONCEPT



CRISP | CLEAN | MINIMAL



#### COUNTERTOP



#### FLAT CABINETRY











NO. 01 - DESIGN CONCEPT