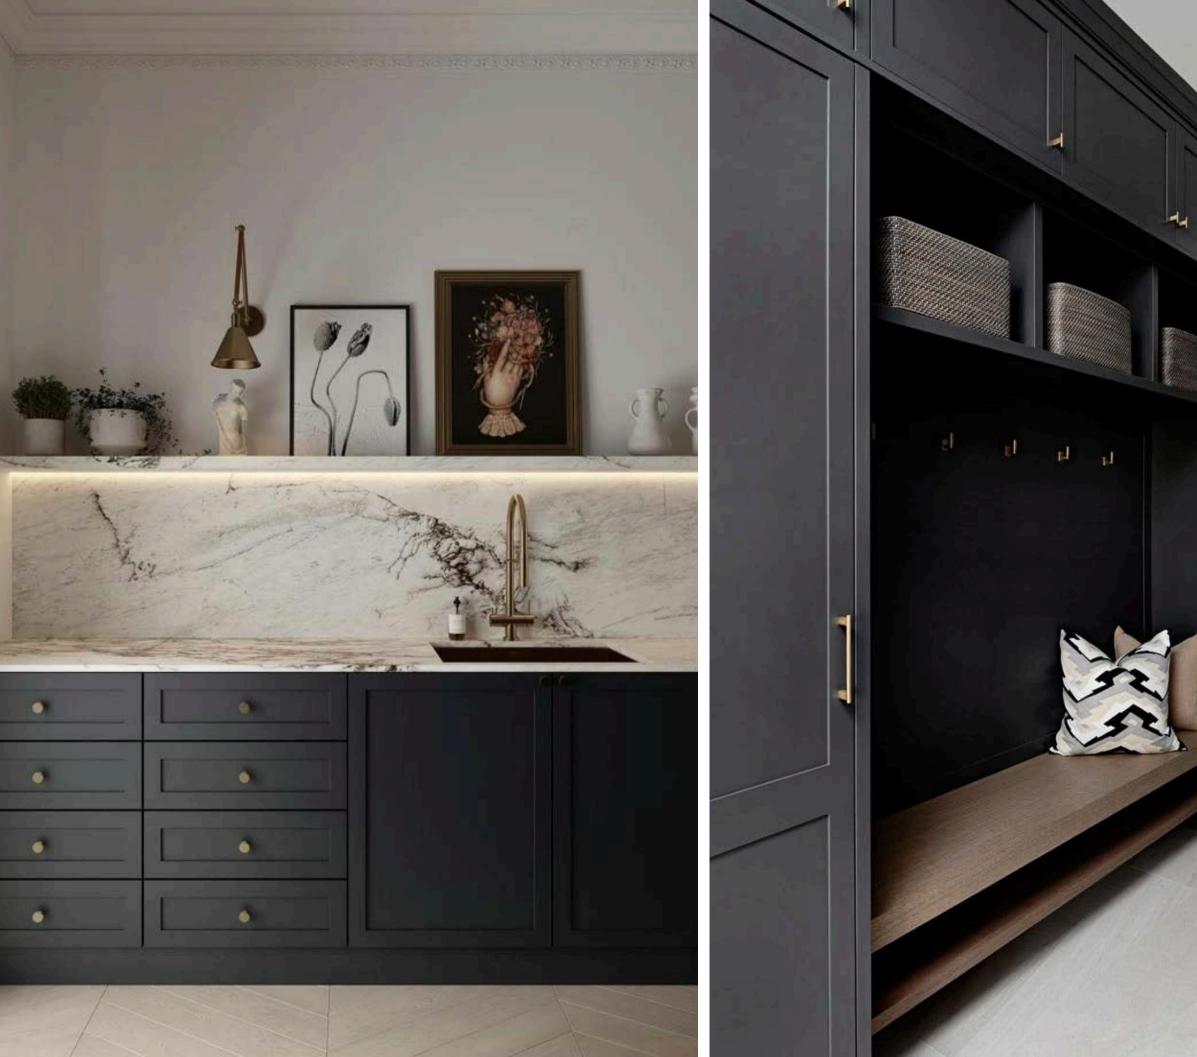

## ERIN GASPARINI INTERIOR DESIGN

84 & 86 CAMBRIAN DRIVE NW

modern bold edgy sophisticated refined

ELEVATED | MODERN | MOODY

**KITCHEN CONCEPT** 

MODERN | SLEEK | MINIMALIST

COUNTERTOP STONE

FLAT CABINETRY

#### COUNTERTOP STONE

FLAT CABINETRY

FLOORING

NO. 01 - DESIGN CONCEPT

INTERIOR CONCEPT

HERRINGBONE HARDWOOD FLOORING

**ELEGANT STONE TILE** 

**BUILT-IN CLOSETS** 