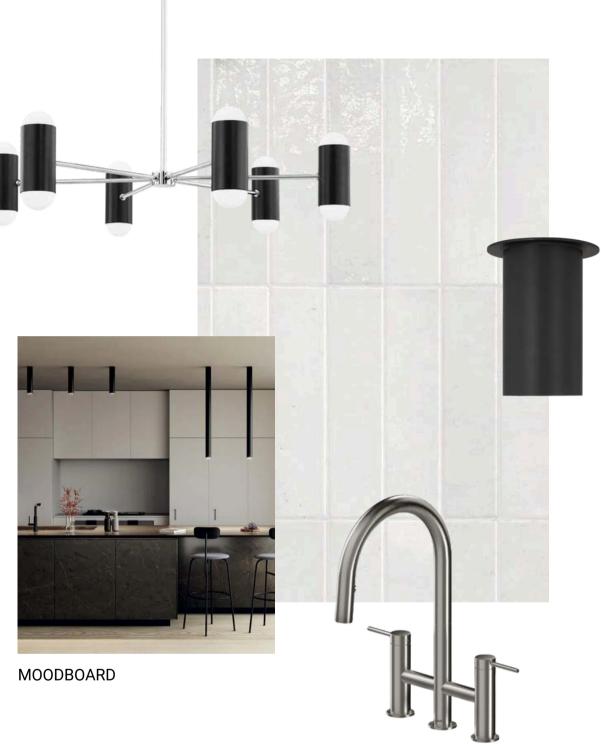

#### COUNTERTOP

FLAT CABINETRY

SHOWER WALL TILE

MOODBOARD

SECONDARY BATH CONCEPT

CRISP | CLEAN | MINIMAL

#### COUNTERTOP

#### FLAT CABINETRY

NO. 01 - DESIGN CONCEPT