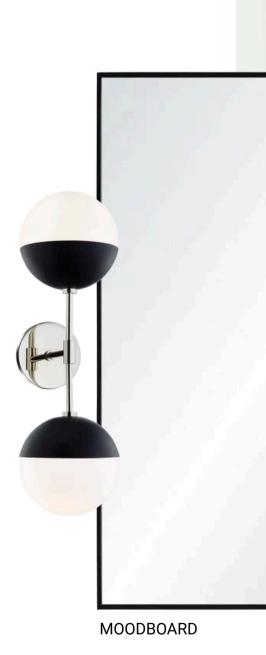

#### COUNTERTOP

FLAT CABINETRY

SHOWER WALL TILE

MOODBOARD

SECONDARY BATH CONCEPT

CRISP | CLEAN | MINIMAL