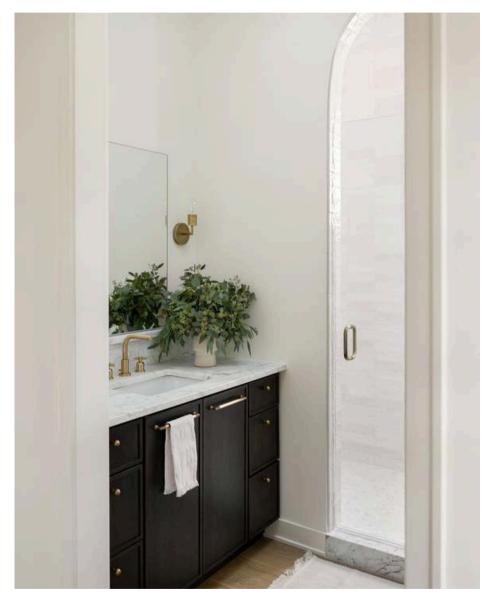

84 & 86 CAMBRIAN DRIVE NW

## ERIN GASPARINI INTERIOR DESIGN



84 & 86 CAMBRIAN DRIVE NW

modern bold edgy sophisticated refined





ELEVATED | MODERN | MOODY

**KITCHEN CONCEPT** 



MODERN | SLEEK | MINIMALIST



COUNTERTOP STONE



FLAT CABINETRY



FLOORING



POWDER ROOM CONCEPT



CRISP | CALM | MINIMAL



#### COUNTERTOP STONE



FLAT CABINETRY



FLOORING





NO. 01 - DESIGN CONCEPT

INTERIOR CONCEPT







HERRINGBONE HARDWOOD FLOORING

**ELEGANT STONE TILE** 

**BUILT-IN CLOSETS** 

PRIMARY ENSUITE CONCEPT



ELEVATED | CALM | ORGANIC



#### COUNTERTOP



FLAT CABINETRY



SHOWER WALL TILE



MOODBOARD





SECONDARY BATH CONCEPT



CRISP | CLEAN | MINIMAL



#### COUNTERTOP



#### FLAT CABINETRY











NO. 01 - DESIGN CONCEPT