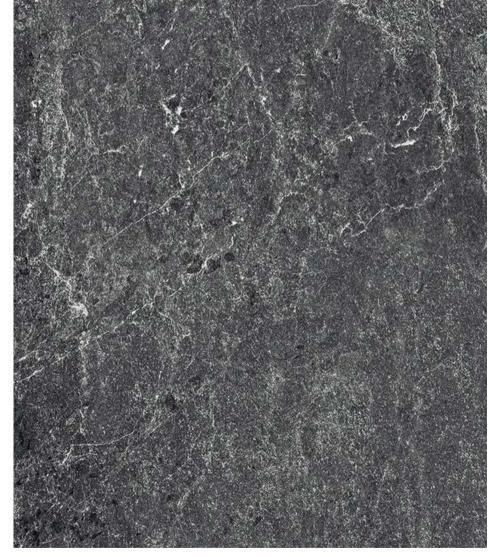

#### COUNTERTOP STONE

FLAT CABINETRY

FLOORING

NO. 01 - DESIGN CONCEPT

INTERIOR CONCEPT

HERRINGBONE HARDWOOD FLOORING

**ELEGANT STONE TILE** 

**BUILT-IN CLOSETS** 