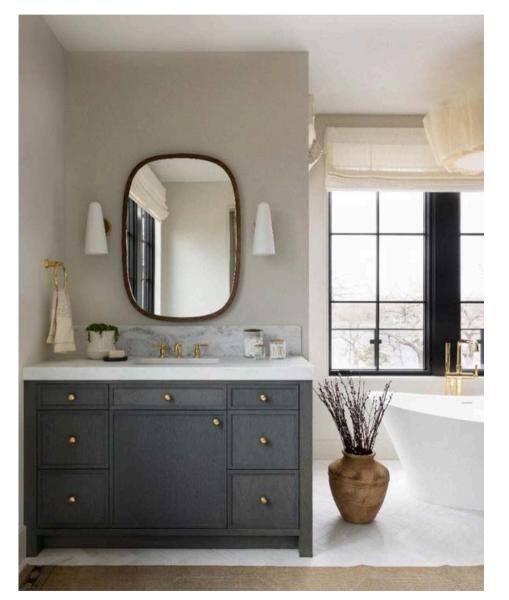

84 & 86 CAMBRIAN DRIVE NW

## ERIN GASPARINI INTERIOR DESIGN



84 & 86 CAMBRIAN DRIVE NW

modern bold edgy sophisticated refined





ELEVATED | MODERN | MOODY

**KITCHEN CONCEPT** 



MODERN | SLEEK | MINIMALIST



COUNTERTOP STONE



FLAT CABINETRY



FLOORING



POWDER ROOM CONCEPT



CRISP | CALM | MINIMAL



#### COUNTERTOP STONE



FLAT CABINETRY



FLOORING





NO. 01 - DESIGN CONCEPT

INTERIOR CONCEPT







HERRINGBONE HARDWOOD FLOORING

**ELEGANT STONE TILE** 

**BUILT-IN CLOSETS** 

PRIMARY ENSUITE CONCEPT



ELEVATED | CALM | ORGANIC



#### COUNTERTOP



FLAT CABINETRY



SHOWER WALL TILE



MOODBOARD





SECONDARY BATH CONCEPT



CRISP | CLEAN | MINIMAL



#### COUNTERTOP



#### FLAT CABINETRY











NO. 01 - DESIGN CONCEPT