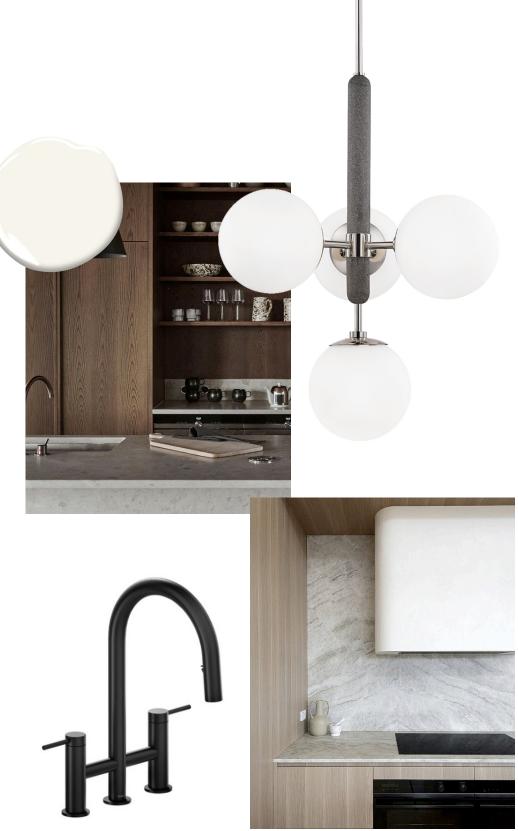

#### COUNTERTOP

PRIMARY MILLWORK

FLOORING

MOODBOARD

**DESIGN ELEMENTS:** BRASS ACCENTS | ORGANIC SHAPES | FEATURE WALLS

**DESIGN ELEMENTS:** WARM TONES | MOODY AESTHETIC | STORAGE

COUNTERTOP

PRIMARY MILLWORK