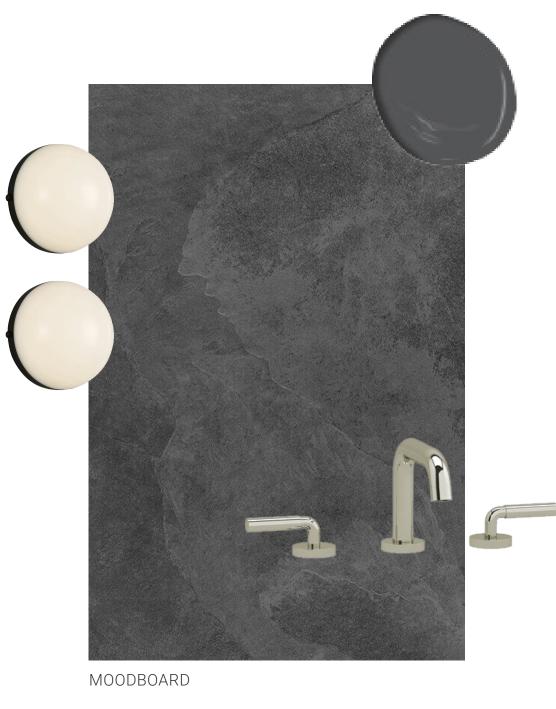

# *ramsay* RESIDENCE

MUDROOM/POWDER ROOM CONCEPT

BOLD | STATEMENT | DRAMATIC

STONE

MILLWORK

FLOORING