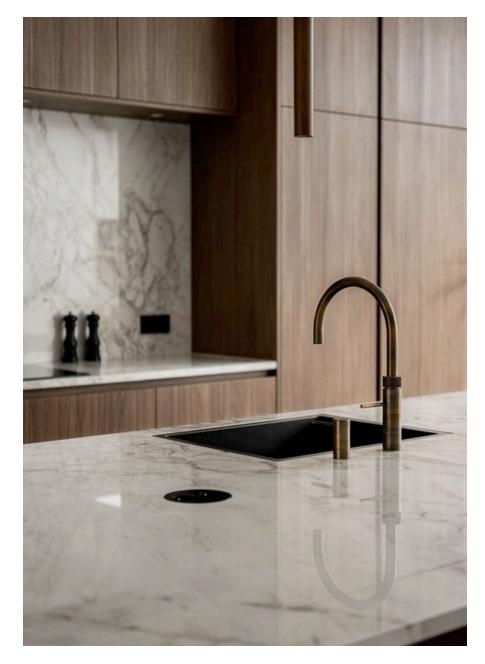

# *ramsay* RESIDENCE

KITCHEN CONCEPT

SOPHISTICATED | WARM | INVITING

#### COUNTERTOP

PRIMARY MILLWORK

FLOORING

MOODBOARD

**DESIGN ELEMENTS:** BRASS ACCENTS | ORGANIC SHAPES | FEATURE WALLS

**DESIGN ELEMENTS:** WARM TONES | MOODY AESTHETIC | STORAGE

COUNTERTOP

PRIMARY MILLWORK