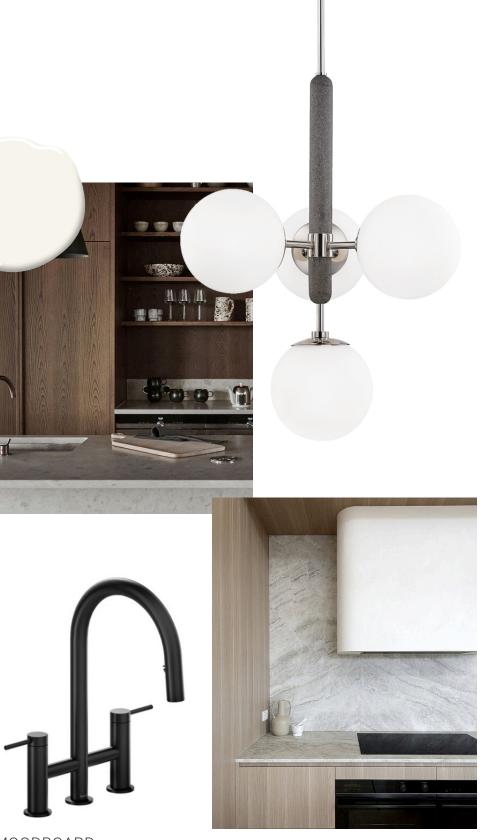

#### COUNTERTOP

PRIMARY MILLWORK

FLOORING

MOODBOARD

**DESIGN ELEMENTS:** BRASS ACCENTS | ORGANIC SHAPES | FEATURE WALLS

**DESIGN ELEMENTS:** WARM TONES | MOODY AESTHETIC | STORAGE

COUNTERTOP

PRIMARY MILLWORK