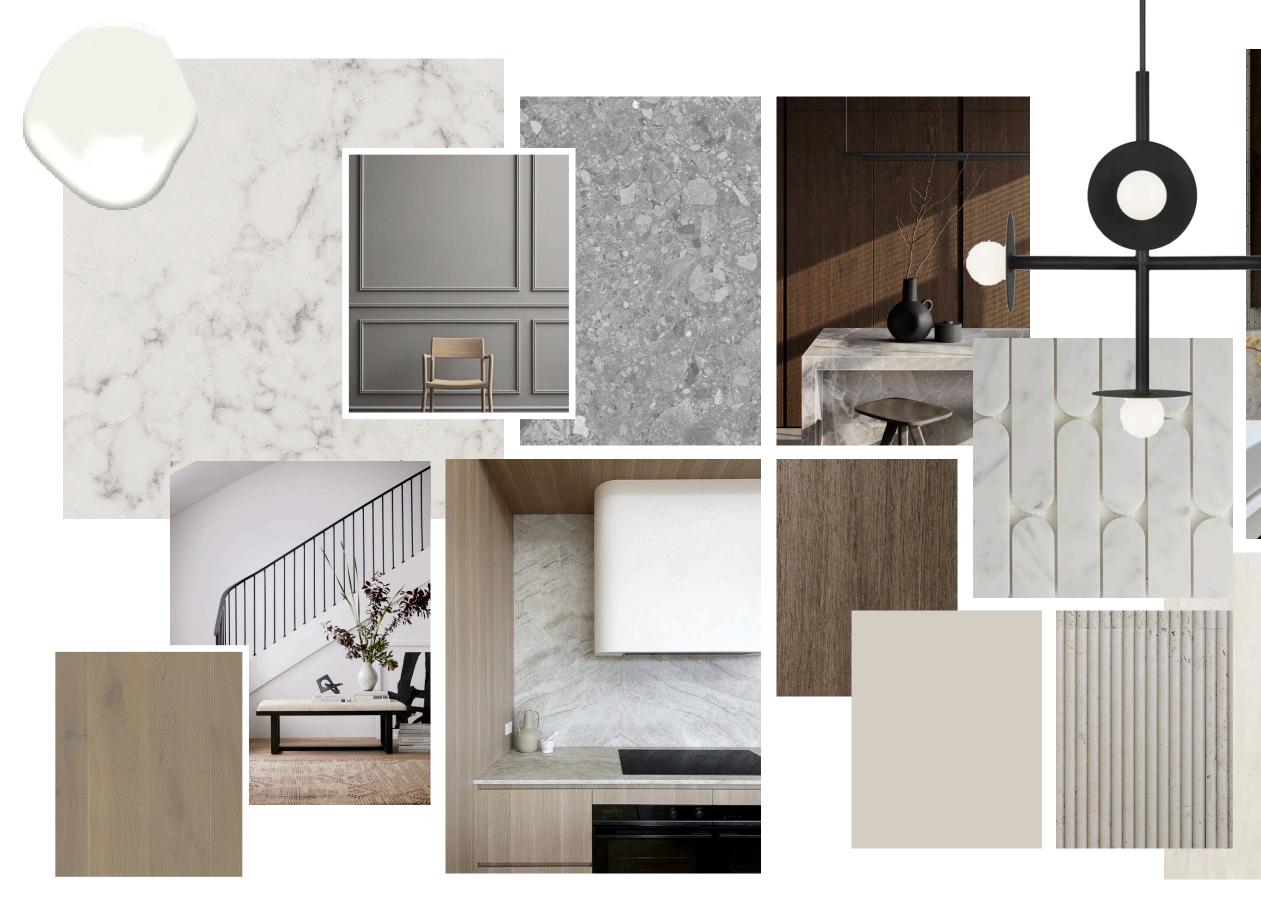

# *ramsay* RESIDENCE

KITCHEN CONCEPT

SOPHISTICATED | WARM | INVITING

#### COUNTERTOP

PRIMARY MILLWORK

FLOORING

MOODBOARD

**DESIGN ELEMENTS:** BRASS ACCENTS | ORGANIC SHAPES | FEATURE WALLS

**DESIGN ELEMENTS:** WARM TONES | MOODY AESTHETIC | STORAGE

COUNTERTOP

PRIMARY MILLWORK

FLOORING