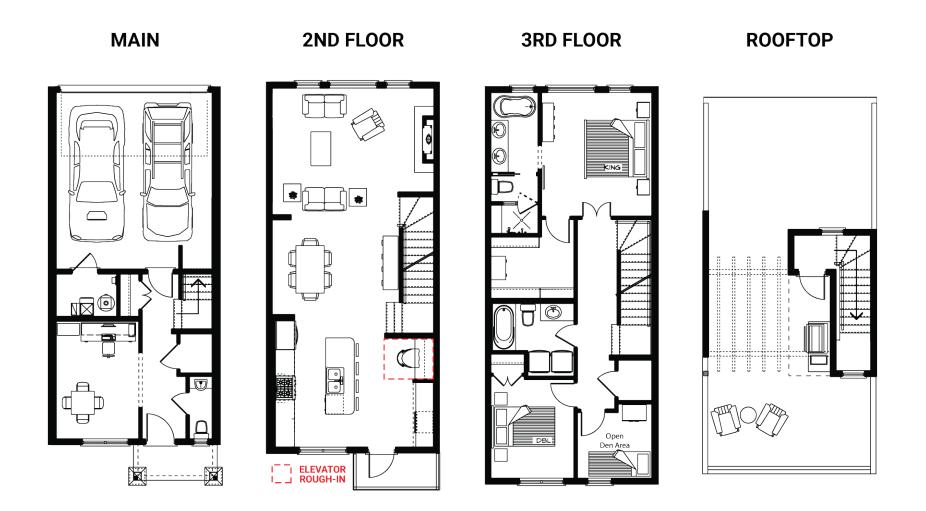

## **NEWINFILLS.CA**

UNIT #3 | 2220 5 STREET SW

403.800.3252 | **RE/MAX** House of Real Estate

Disclaimer: White regions are excluded from total floor area. All room dimensions and floor areas must be considered approximate and should not be relied upon without independent verification.