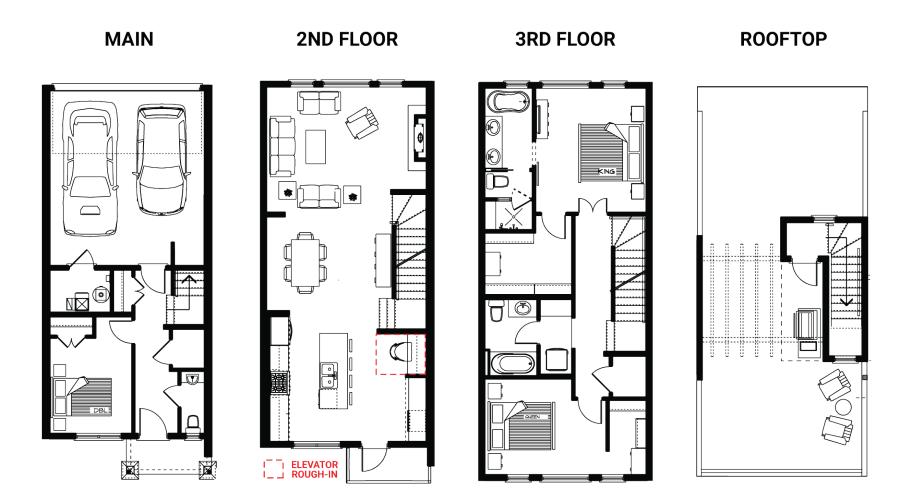

## **NEWINFILLS.CA**

UNIT #2 | 2218 5 STREET SW

403.800.3252 | **RF/MAX** House of Real Estate

Disclaimer: White regions are excluded from total floor area. All room dimensions and floor areas must be considered approximate and should not be relied upon without independent verification.