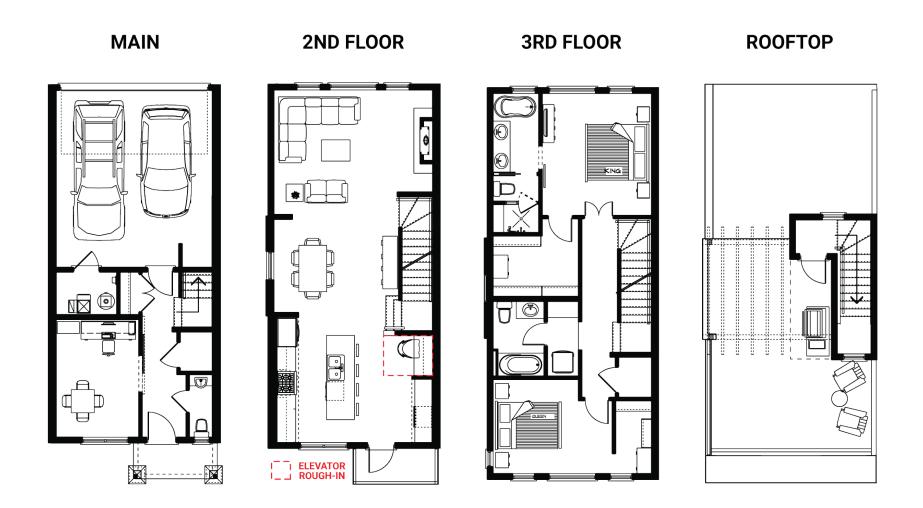

## **NEWINFILLS.CA**

UNIT #1 | 2216 5 STREET SW

403.800.3252 | **RE/MAX** House of Real Estate

Disclaimer: White regions are excluded from total floor area. All room dimensions and floor areas must be considered approximate and should not be relied upon without independent verification.