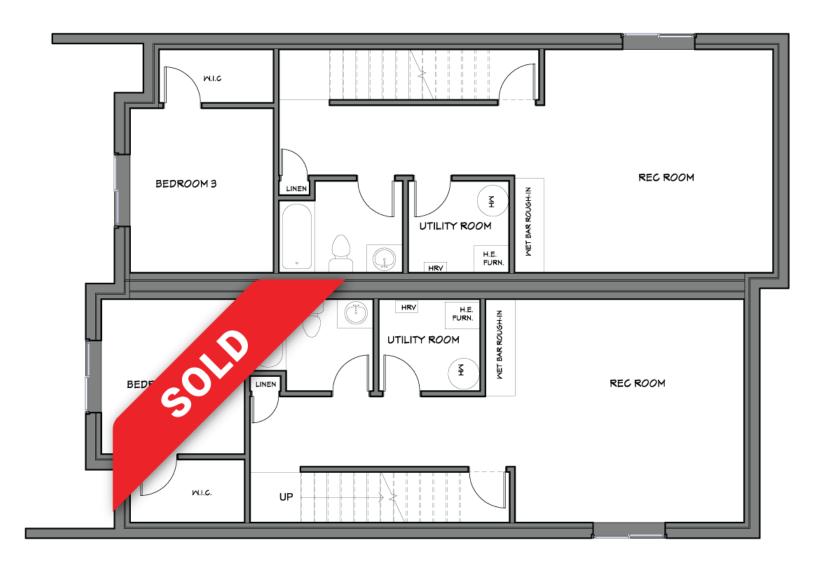

## **NEWINFILLS.CA**

3518 15 STREET SW | LOWER

403.800.3252 | **URBAN**UPGRADE & **NEWINFILLS** 

Disclaimer: White regions are excluded from total floor area. All room dimensions and floor areas must be considered approximate and should not be relied upon without independent verification.