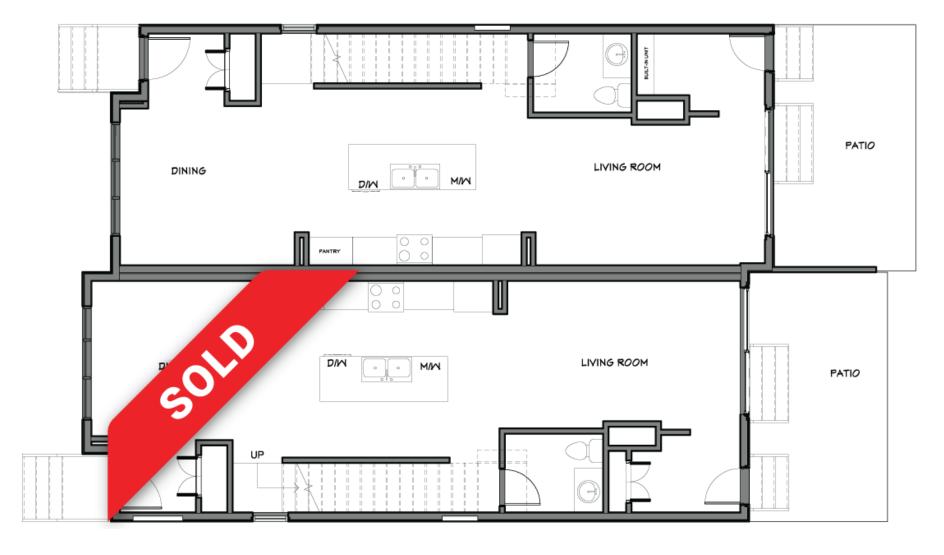

## **NEWINFILLS.CA**

#### 3518 15 STREET SW | MAIN

403.800.3252 | **URBAN**UPGRADE & **NEWINFILLS** 

Disclaimer: White regions are excluded from total floor area. All room dimensions and floor areas must be considered approximate and should not be relied upon without independent verification.