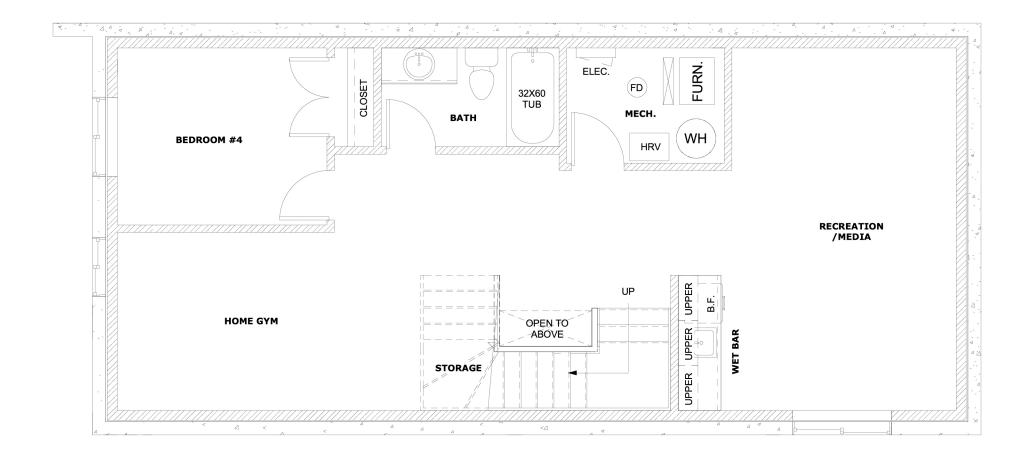

## 224 22 AVENUE NE | EAST UNIT | LOWER

403.800.3252 | **URBAN**UPGRADE & **NEWINFILLS** 

Disclaimer: White regions are excluded from total floor area. All room dimensions and floor areas must be considered approximate and should not be relied upon without independent verification.