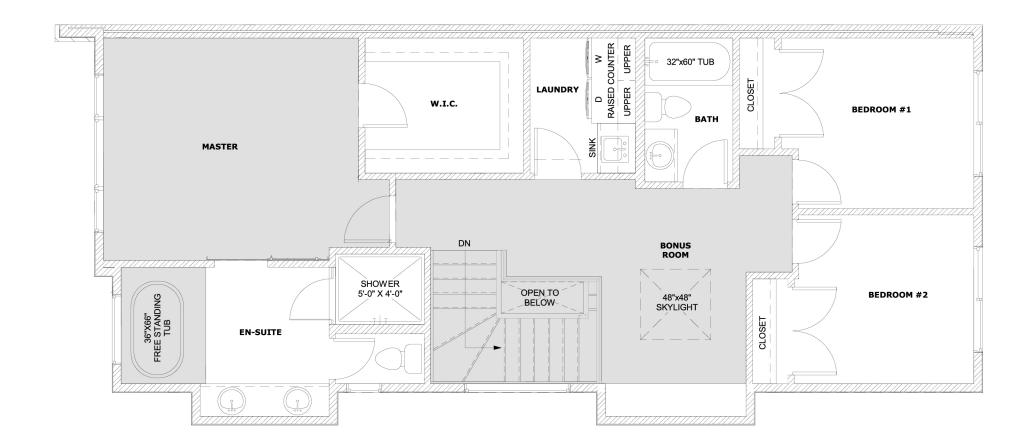

## 224 22 AVENUE NE | EAST UNIT | UPPER

403.800.3252 | **URBAN**UPGRADE & **NEWINFILLS** 

Disclaimer: White regions are excluded from total floor area. All room dimensions and floor areas must be considered approximate and should not be relied upon without independent verification.