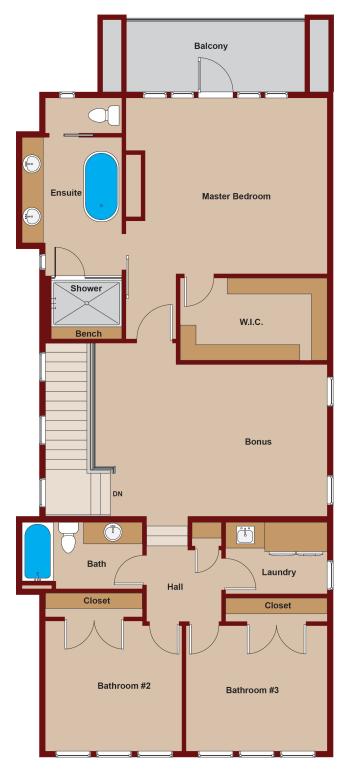

# **NEWINFILLS.CA**

## 1118 BELLEVUE AVENUE SE | UPPER

403.800.3252 | **URBAN**UPGRADE & **NEWINFILLS** 

Disclaimer: White regions are excluded from total floor area. All room dimensions and floor areas must be considered approximat and should not be relied upon without independent verification.