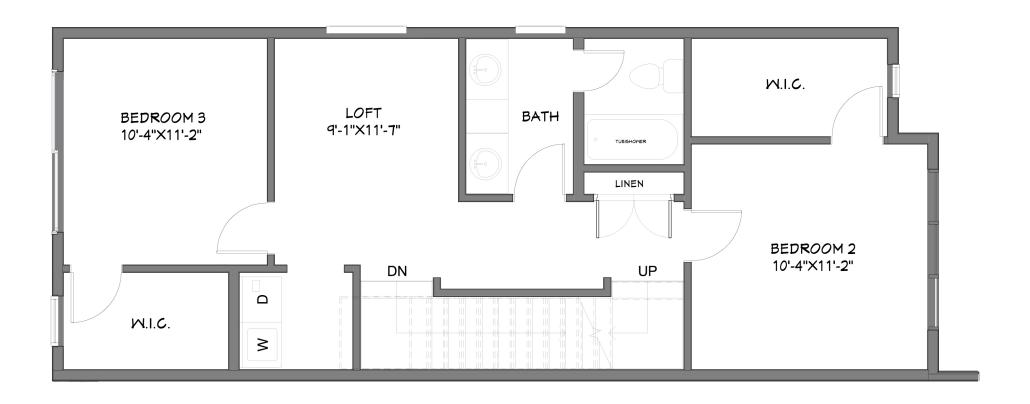

### 104 11 STREET NE | SOUTH | SECOND

403.800.3252 | **URBAN**UPGRADE & **NEWINFILLS** 

104 11 STREET NE | SOUTH | THIRD

403.800.3252 | **URBAN**UPGRADE & **NEWINFILLS** 

Disclaimer: White regions are excluded from total floor area. All room dimensions and floor areas must be considered approximate and should not be relied upon without independent verification.