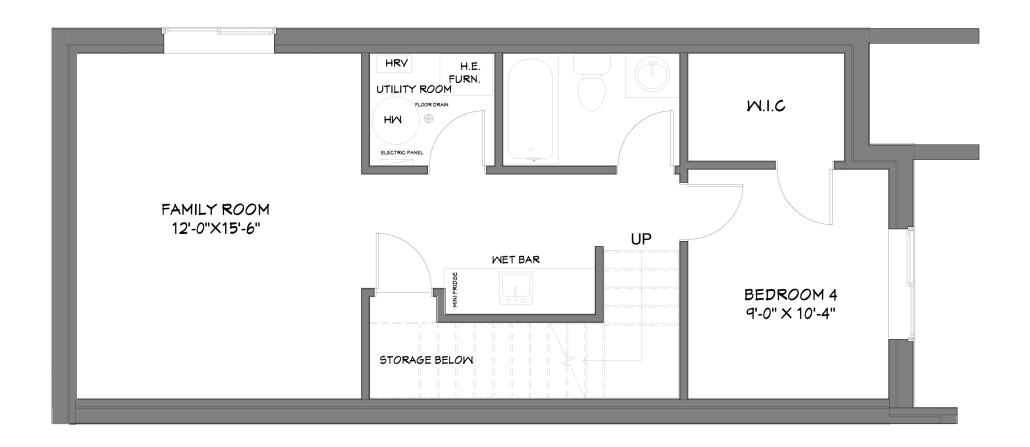

### 104 11 STREET NE | SOUTH | LOWER

403.800.3252 | **URBAN**UPGRADE & **NEWINFILLS** 

Disclaimer: White regions are excluded from total floor area. All room dimensions and floor areas must be considered approximate and should not be relied upon without independent verification.