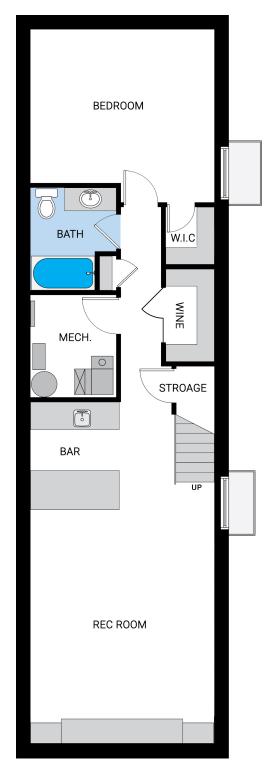

# **NEWINFILLS.CA**

## 2836 34 STREET SW | LOWER

403.800.3252 | **URBAN**UPGRADE & **NEWINFILLS** 

Disclaimer: White regions are excluded from total floor area. All room dimensions and floor areas must be considered approximat and should not be relied upon without independent verification.