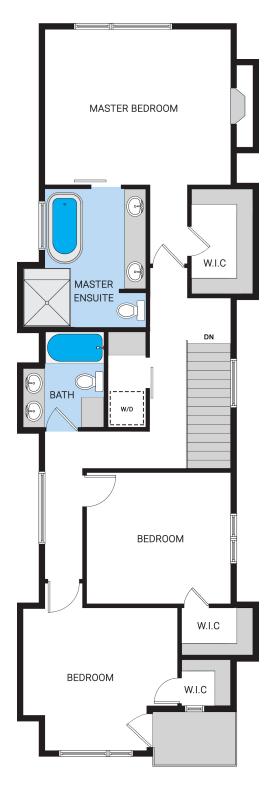

# **NEWINFILLS.CA**

## 2836 34 STREET SW | UPPER

403.800.3252 | **URBAN**UPGRADE & **NEWINFILLS** 

Disclaimer: White regions are excluded from total floor area. All room dimensions and floor areas must be considered approximat and should not be relied upon without independent verification.