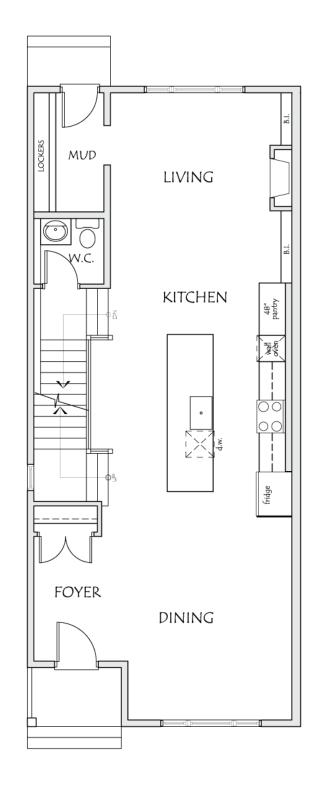

## **NEWINFILLS.CA**

430 18 AVENUE NE | MAIN

403.800.3252 | URBANUPGRADE & NEWINFILLS

Disclaimer: White regions are excluded from total floor area. All room dimensions and floor areas must be considered approximat and should not be relied upon without independent verification.