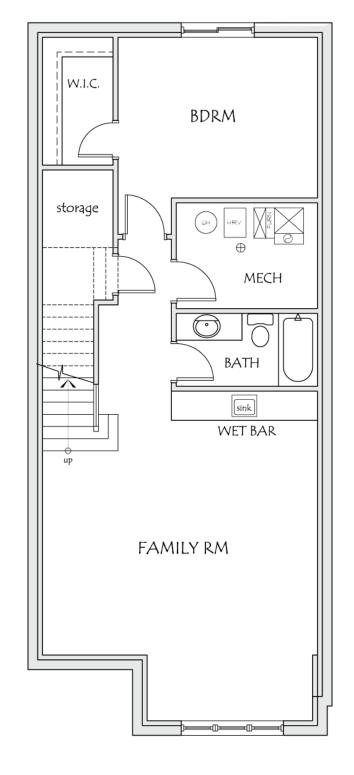

## **NEWINFILLS.CA**

430 18 AVENUE NE | LOWER

403.800.3252 | **URBAN**UPGRADE & **NEWINFILLS** 

Disclaimer: White regions are excluded from total floor area. All room dimensions and floor areas must be considered approximat and should not be relied upon without independent verification.