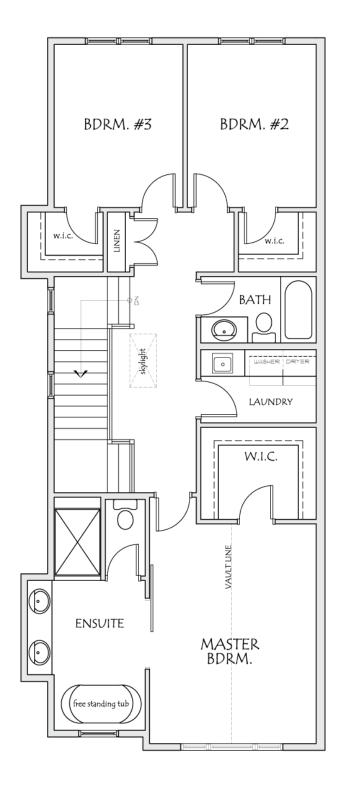

## **NEWINFILLS.CA**

430 18 AVENUE NE | UPPER

403.800.3252 | URBANUPGRADE & NEWINFILLS

Disclaimer: White regions are excluded from total floor area. All room dimensions and floor areas must be considered approximat and should not be relied upon without independent verification.