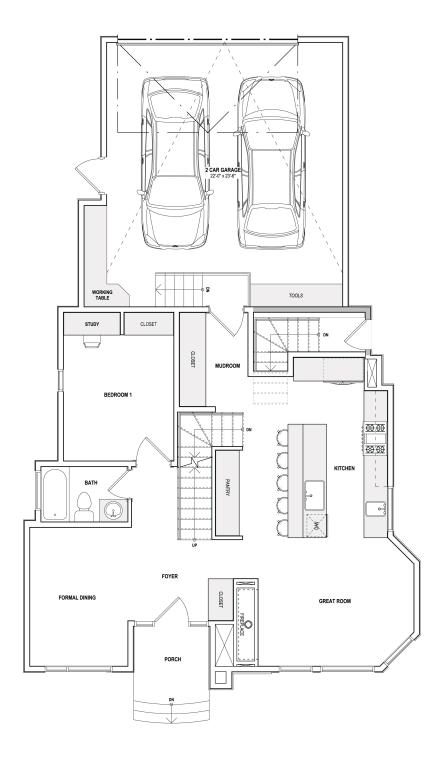

## **NEWINFILLS.CA**

809 DRURY AVENUE NE | MAIN

403.800.3252 | **URBAN**UPGRADE & **NEWINFILLS** 

Disclaimer: White regions are excluded from total floor area. All room dimensions and floor areas must be considered approximat and should not be relied upon without independent verification.