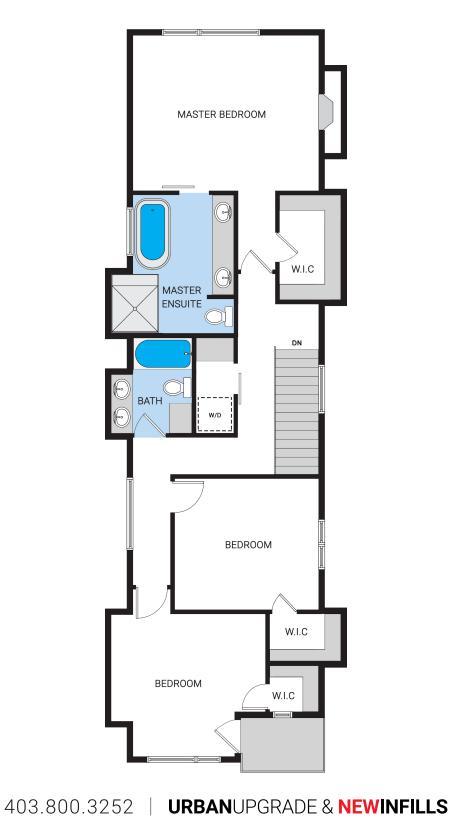

## **NEWINFILLS.CA**

2626 34 STREET SW | UPPER

Disclaimer: White regions are excluded from total floor area. All room dimensions and floor areas must be considered approximat and should not be relied upon without independent verification.