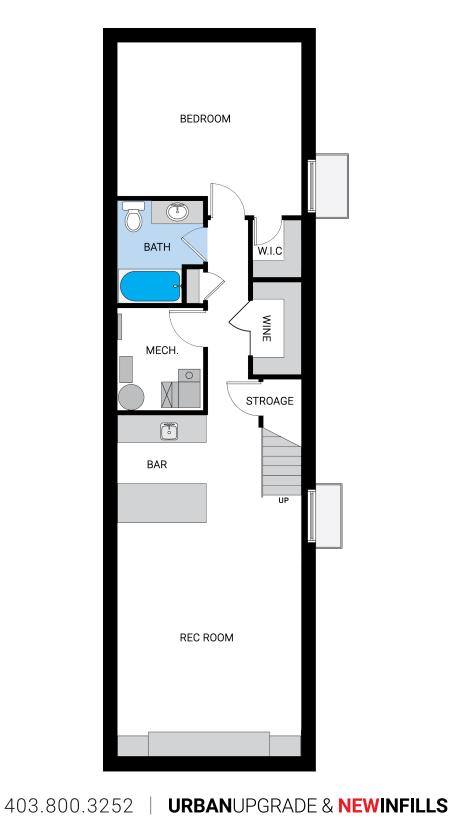

## **NEWINFILLS.CA**

## 2626 34 STREET SW | LOWER

Disclaimer: White regions are excluded from total floor area. All room dimensions and floor areas must be considered approximat and should not be relied upon without independent verification.