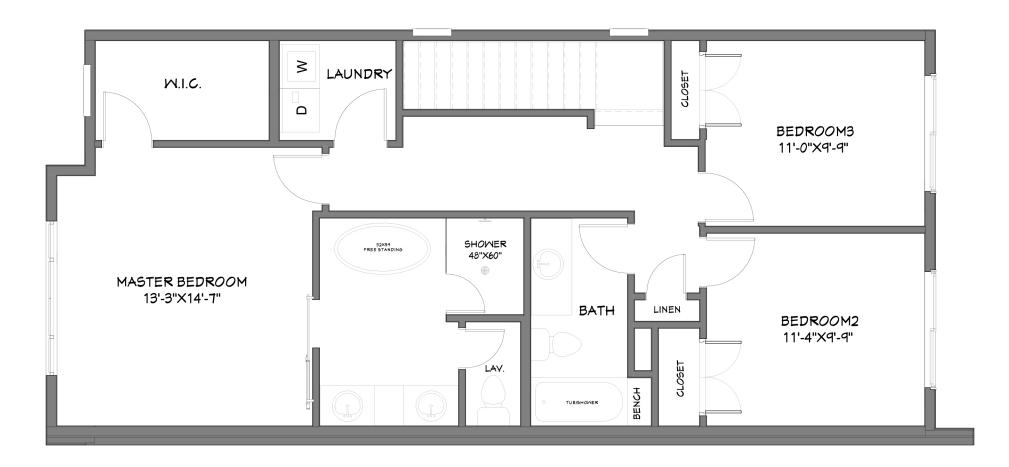

## **NEWINFILLS.CA**

325 8 AVENUE NE | EAST UNIT | UPPER

403.800.3252 | **URBAN**UPGRADE & **NEWINFILLS** 

Disclaimer: White regions are excluded from total floor area. All room dimensions and floor areas must be considered approximate and should not be relied upon without independent verification.