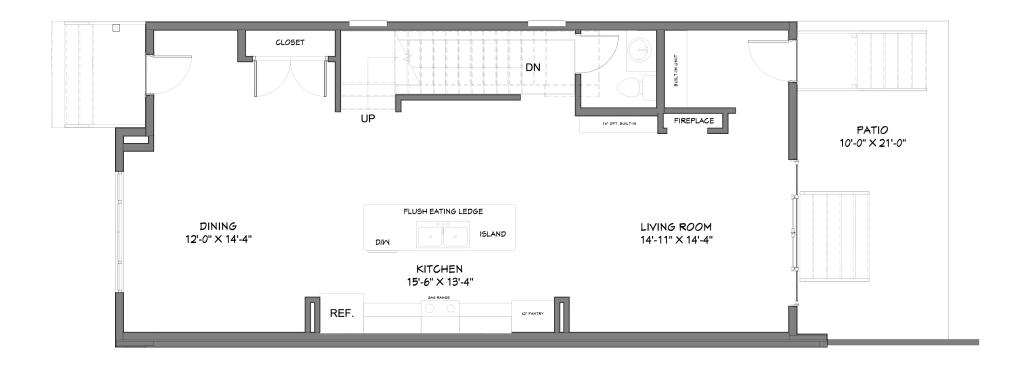

## **NEWINFILLS.CA**

325 8 AVENUE NE | EAST UNIT | MAIN

403.800.3252 | **URBAN**UPGRADE & **NEWINFILLS** 

Disclaimer: White regions are excluded from total floor area. All room dimensions and floor areas must be considered approximate and should not be relied upon without independent verification.