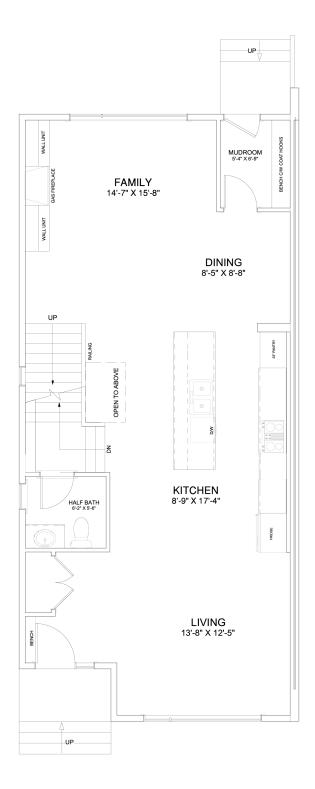

# **NEWINFILLS.CA**

## 3037 34 STREET SW | MAIN

403.800.3252 | **URBAN**UPGRADE & **NEWINFILLS** 

Disclaimer: White regions are excluded from total floor area. All room dimensions and floor areas must be considered approximat and should not be relied upon without independent verification.