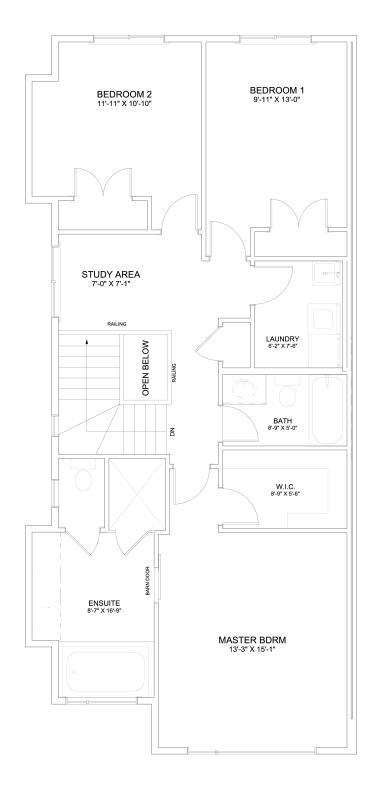

# **NEWINFILLS.CA**

### 3037 34 STREET SW | UPPER

403.800.3252 | **URBAN**UPGRADE & **NEWINFILLS** 

Disclaimer: White regions are excluded from total floor area. All room dimensions and floor areas must be considered approximat and should not be relied upon without independent verification.