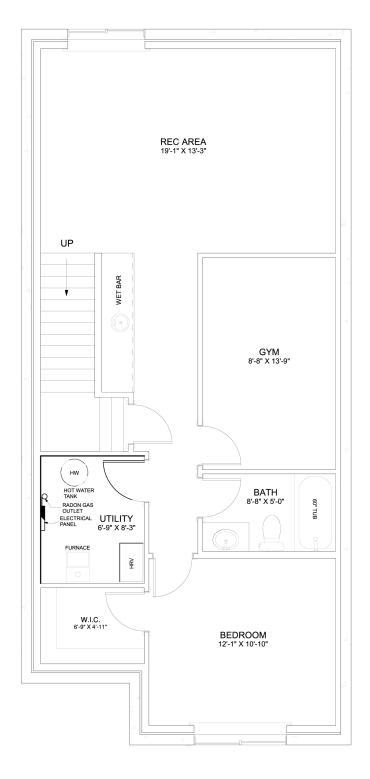

# **NEWINFILLS.CA**

## 3037 34 STREET SW | LOWER

403.800.3252 | **URBAN**UPGRADE & **NEWINFILLS** 

Disclaimer: White regions are excluded from total floor area. All room dimensions and floor areas must be considered approximat and should not be relied upon without independent verification.