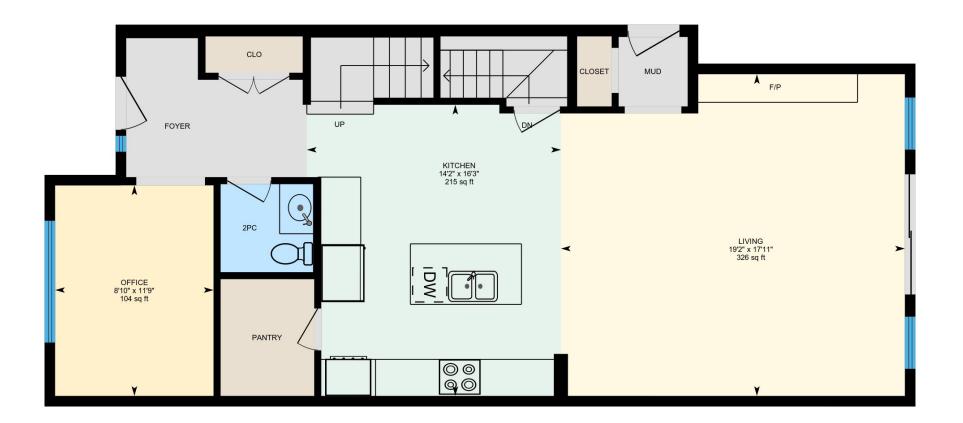

## **NEWINFILLS.CA**

2634 29 STREET SW | MAIN

403.800.3252 | **URBAN**UPGRADE & **NEWINFILLS** 

Disclaimer: White regions are excluded from total floor area. All room dimensions and floor areas must be considered approximate and should not be relied upon without independent verification.