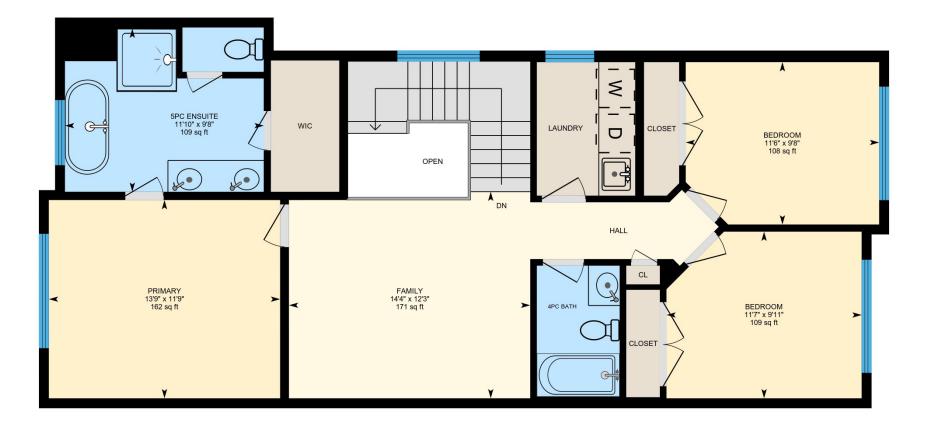

## **NEWINFILLS.CA**

2634 29 STREET SW | UPPER

403.800.3252 | URBANUPGRADE & NEWINFILLS

Disclaimer: White regions are excluded from total floor area. All room dimensions and floor areas must be considered approximate and should not be relied upon without independent verification.