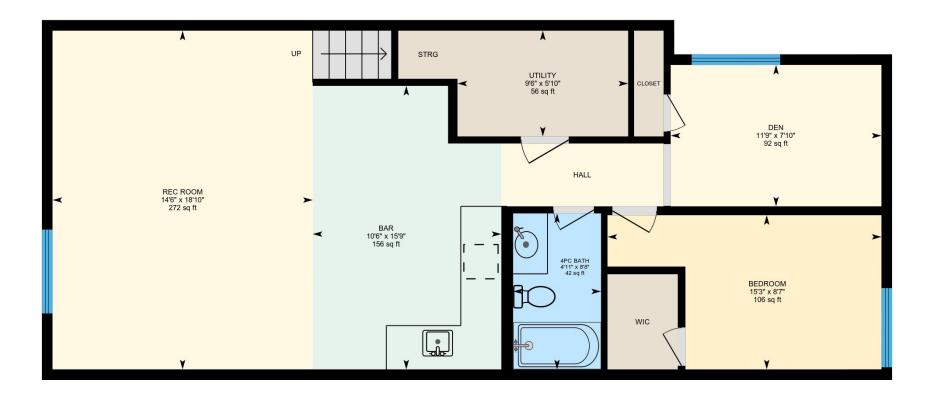

## **NEWINFILLS.CA**

2634 29 STREET SW | LOWER

403.800.3252 | **URBAN**UPGRADE & **NEWINFILLS** 

Disclaimer: White regions are excluded from total floor area. All room dimensions and floor areas must be considered approximate and should not be relied upon without independent verification.