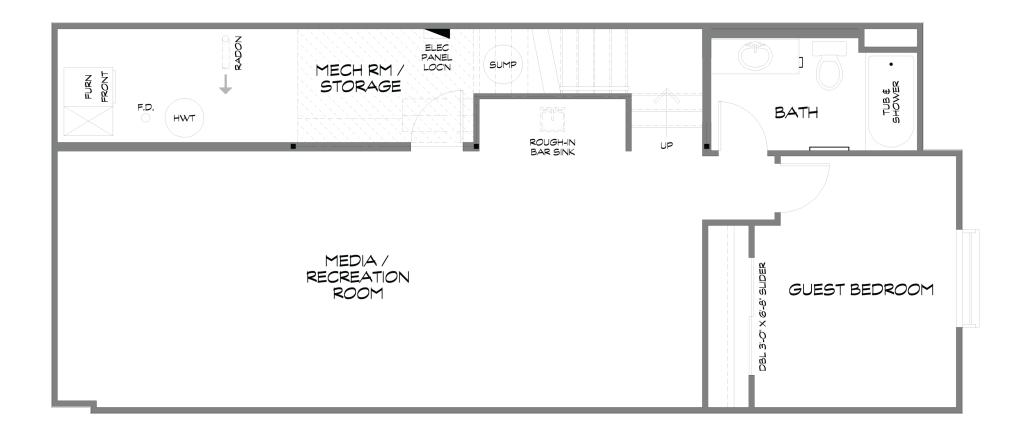

#### 4512 17 STREET SW | MAIN



403.800.3252 | **URBAN**UPGRADE & **NEWINFILLS** 

Disclaimer: White regions are excluded from total floor area. All room dimensions and floor areas must be considered approximate and should not be relied upon without independent verification.

## **NEWINFILLS.CA**

#### 4512 17 STREET SW | UPPER



403.800.3252 | **URBAN**UPGRADE & **NEWINFILLS** 

Disclaimer: White regions are excluded from total floor area. All room dimensions and floor areas must be considered approximate and should not be relied upon without independent verification.

# **NEWINFILLS.CA**

### 4512 17 STREET SW | LOWER



403.800.3252 | **URBAN**UPGRADE & **NEWINFILLS**