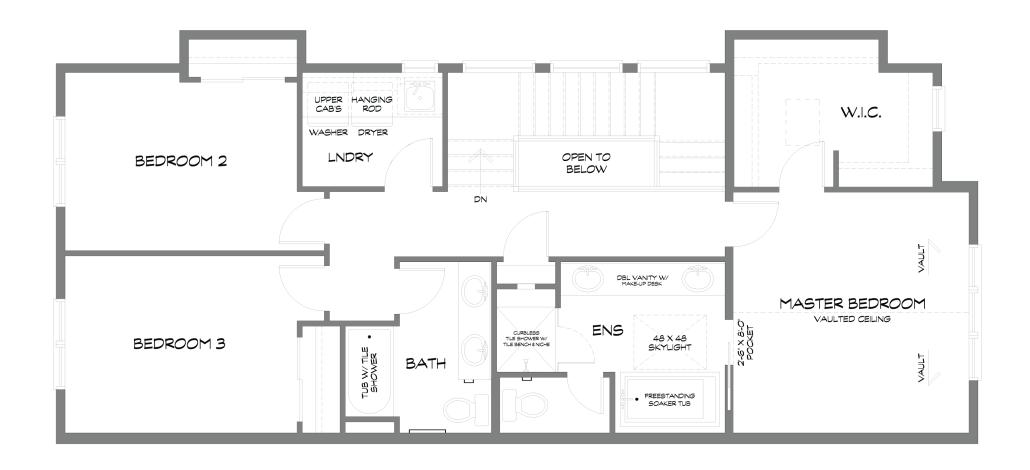

#### 4512 17 STREET SW | UPPER

403.800.3252 | **URBAN**UPGRADE & **NEWINFILLS** 

Disclaimer: White regions are excluded from total floor area. All room dimensions and floor areas must be considered approximate and should not be relied upon without independent verification.