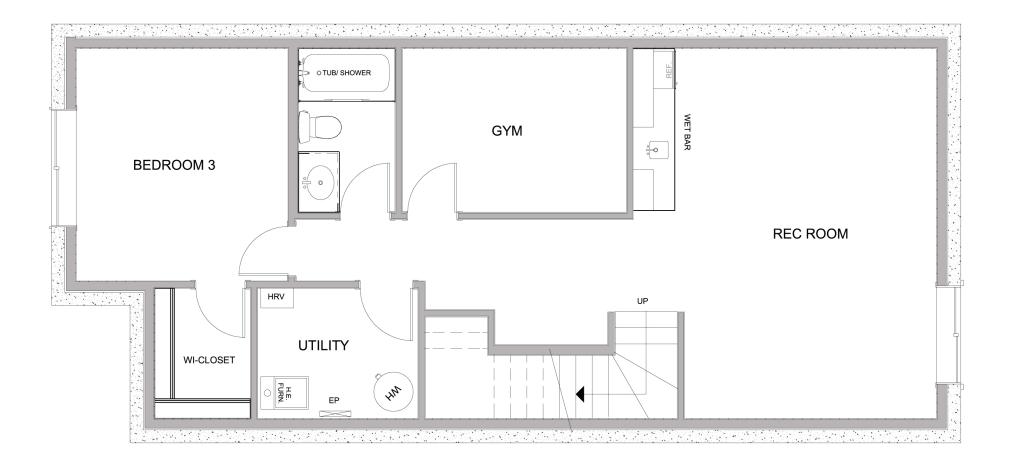

#### 4317 16 STREET SW | LOWER

403.800.3252 | **URBAN**UPGRADE & **NEWINFILLS** 

Disclaimer: White regions are excluded from total floor area. All room dimensions and floor areas must be considered approximate and should not be relied upon without independent verification.