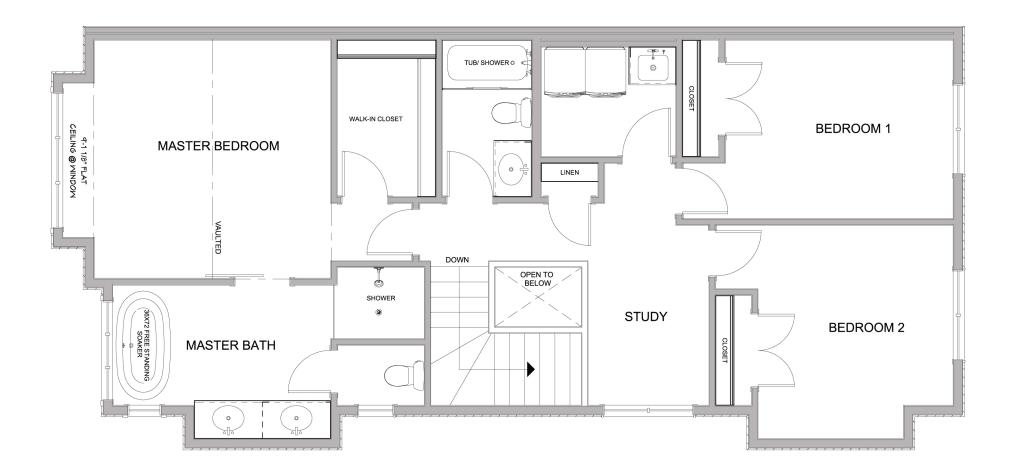

### 4317 16 STREET SW | UPPER

403.800.3252 | **URBAN**UPGRADE & **NEWINFILLS** 

Disclaimer: White regions are excluded from total floor area. All room dimensions and floor areas must be considered approximate and should not be relied upon without independent verification.