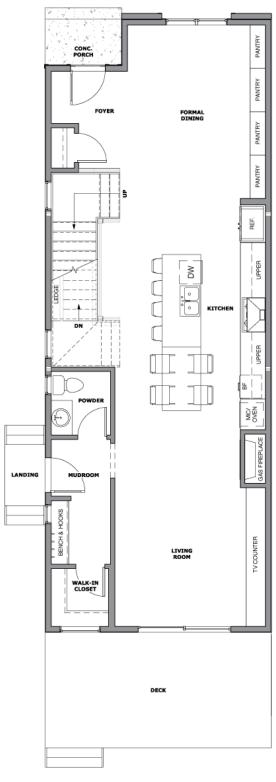

# **NEWINFILLS.CA**

## 3532 7 AVENUE SW | MAIN

403.800.3252 | **URBAN**UPGRADE & **NEWINFILLS** 

Disclaimer: White regions are excluded from total floor area. All room dimensions and floor areas must be considered approximat and should not be relied upon without independent verification.