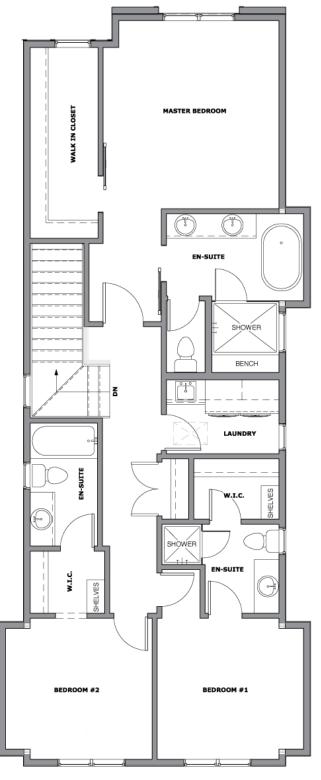

# **NEWINFILLS.CA**

### 3532 7 AVENUE SW | UPPER

403.800.3252 | **URBAN**UPGRADE & **NEWINFILLS** 

Disclaimer: White regions are excluded from total floor area. All room dimensions and floor areas must be considered approximat and should not be relied upon without independent verification.