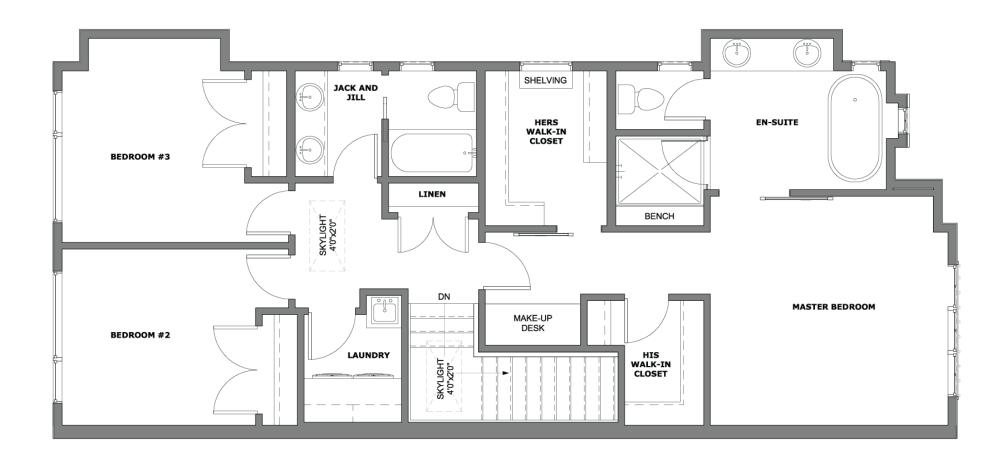

# **NEWINFILLS.CA**

#### 2227 32 AVENUE SW | UPPER

403.800.3252 | **URBAN**UPGRADE & **NEWINFILLS** 

Disclaimer: White regions are excluded from total floor area. All room dimensions and floor areas must be considered approximate and should not be relied upon without independent verification.