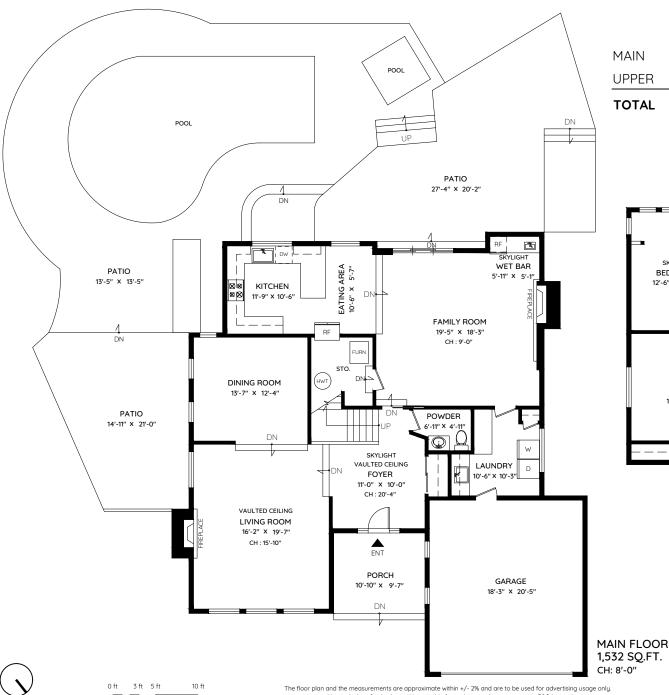

## 5533 NANCY GREENE WAY

NORTH VANCOUVER, BC

## **David Matiru**

Personal Real Estate Corporation david@davidmatiru.com • 778 688 6977

MAIN **UPPER** 

1,532 SQ.FT. GARAGE 1,210 SQ.FT.

PORCH

2,742 SQ.FT. **TOTAL** 

**PATIO** 

2237 SQ.FT. 175 SQ.FT.

406 SQ.FT.

112 SQ.FT.

**BALCONY** 

2,930 SQ.FT. **TOTAL** 

CH: 8'-0"

plan your space

W.I.C. 4'-2"X 3'-4 SKYLIGHT SKYLIGHT **ENSUITE** BEDROOM 12'-10" X 6'-2" 12'-6" × 14'-1" BEDROOM 8'-6" X 10'-3" W.I.C. 8'-0" × 5'-10" VAULTED CEILING CH: 14'-0" BEDROOM 13'-7" X 12'-9" VAULTED CEILING MASTER BEDROOM 13'-2" X 17'-5" CH: 14'-0" OPEN TO BELOW BALCONY 13'-1" X 12'-1" **UPPER FLOOR** 1,210 SQ.FT.