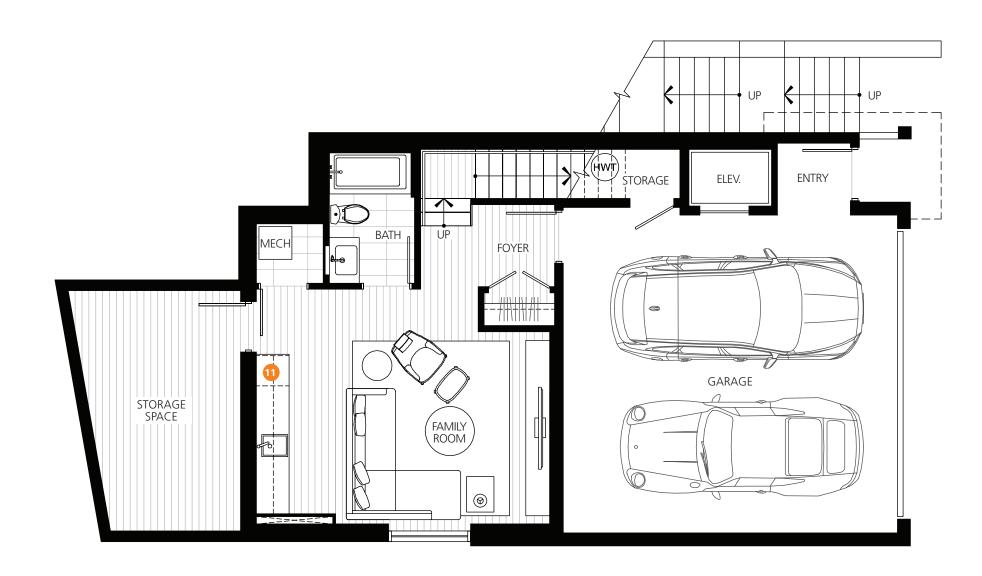

## 3 BEDROOM + FAMILY ROOM

| TOTAL AREA 3,340 SF |        |  |
|---------------------|--------|--|
| 2,585 SF            | 755 SF |  |
|                     |        |  |

- 1 36" Sub-Zero Integrated Refrigerator
- 2 36" 5 Burners Gas Cooktop
- 36" Faber Slim Line Hood Fan
- 4 30" Sub-Zero Integrated Wine Fridge
- 30" Wolf Wall Convection Oven
- 6 Cove Integrated Dishwasher
- 7 Panasonic Microwave
- 8 Pantry
- 9 Sink Disposal
- 10 Full Size Maytag Stacked Washer & Dryer
- 11 24" Undercounter Beverage Fridge