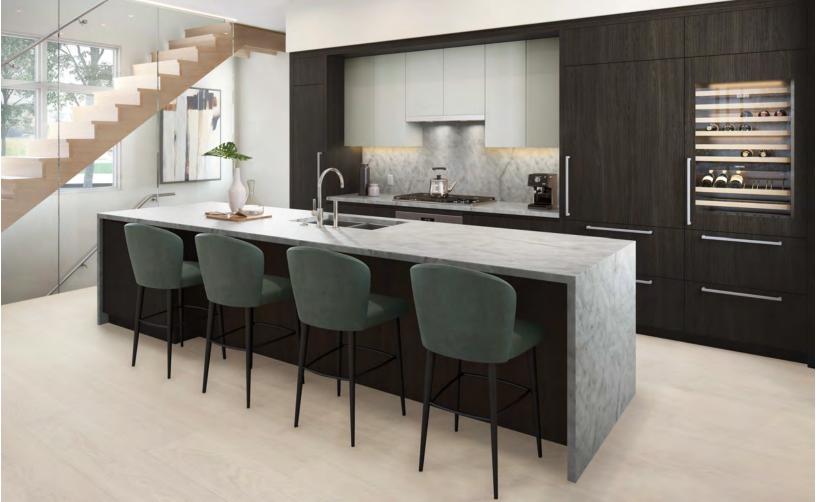

#### **FUNCTIONAL KITCHENS**

- Designer appliance package
- Sub-Zero 36" wood-paneled integrated fridge with dual freezer drawers at the bottom
- Sub-Zero 30" full sized integrated wine storage with refrigerator drawers for other beverages
- o Wolf 36" 5 burner gas cook top
- o Wolf 30" convection wall oven
- o Cove integrated dishwasher
- o Faber 36" low-profile slide out 3 speed hood fan
- o Panasonic stainless steel under counter microwave with trim kit
- Natural stone quartzite with breakfast bar overhang and stone waterfall on oversized islands
- Full height stone backsplash to match countertops
- European-inspired flat panel wood cabinets with accent painted upper cabinets:
  - o Cypress Scheme Stained white mountain larch veneer and white satin
  - Hollyburn Scheme Stained maple veneer and soft grey satin painted cabinets
- Soft close mechanism on all kitchen doors and drawers
- Large single bowl stainless steel under mounted sink with Dornbracht polished chrome kitchen faucet with extractable spray and in-sink waste disposal
- Under cabinet recessed LED strip lighting to illuminate workspace
- Integrated LED drawer lighting for all cabinets
- Second family room with wet bar