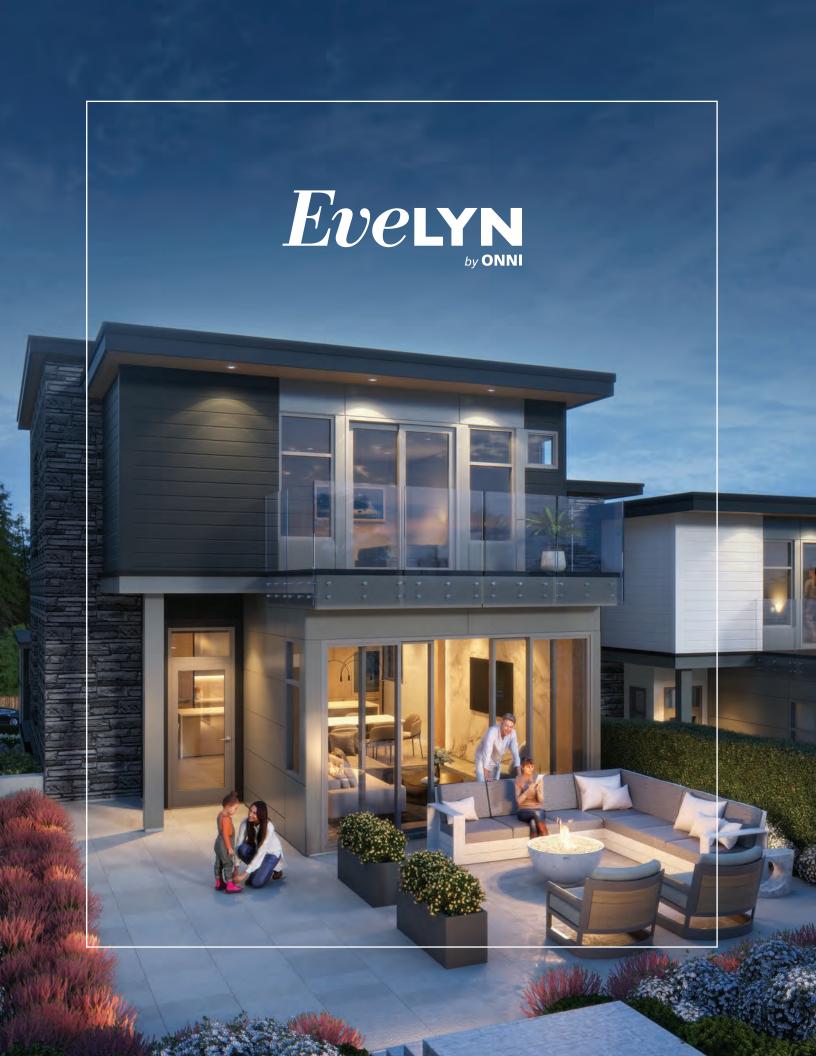

# Single-Family Homes

3 Bedroom + Family | 3 Bath Interior: 2,425 - 2,585 sf

Exterior: 755 sf Total: 3,180 - 3,340 sf

### Single Family Home Features

Evelyn is situated at one with nature on a natural rise on West Vancouver's Sentinel Hill. The single family homes at Evelyn offer eight houses that are laid out over three floors. These 3 bedroom + family residences embrace the architectural principles of West Coast Modernism, incorporating the use of natural materials native to their surroundings: stone, slate and wood.