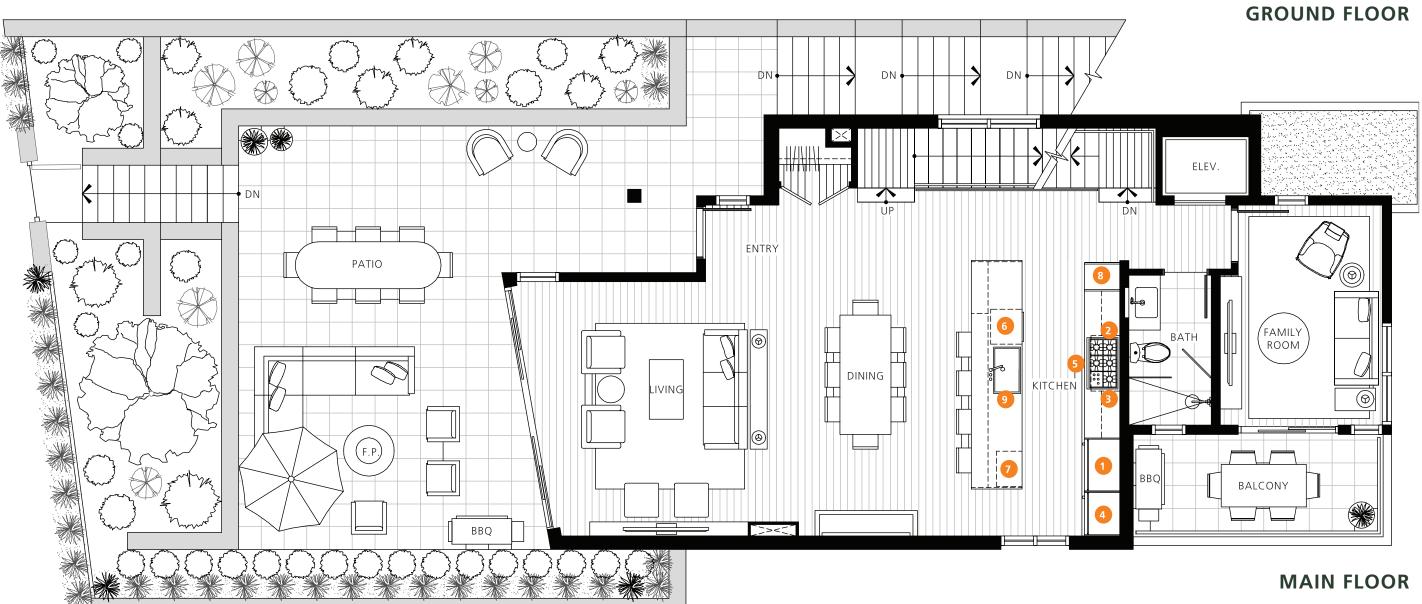

## 3 BEDROOM + FAMILY ROOM

| TOTAL AREA 3,340 SF |        |  |
|---------------------|--------|--|
| 2,585 SF            | 755 SF |  |
|                     |        |  |

- 1 36" Sub-Zero Integrated Refrigerator
- 2 36" 5 Burners Gas Cooktop
- 36" Faber Slim Line Hood Fan
- 4 30" Sub-Zero Integrated Wine Fridge
- 30" Wolf Wall Convection Oven
- 6 Cove Integrated Dishwasher
- 7 Panasonic Microwave
- 8 Pantry
- 9 Sink Disposal
- 10 Full Size Maytag Stacked Washer & Dryer
- 11 24" Undercounter Beverage Fridge