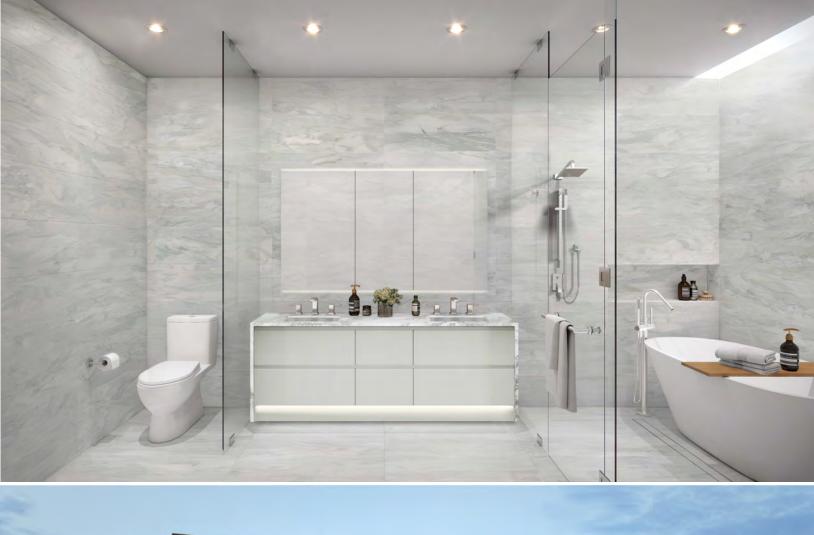

#### **LUXURIOUS BATHROOMS**

- Master ensuite:
  - Opulent marble tile floor and walls, oversized dual vanity with waterfall edges
  - o Enclosed toilet for added privacy
  - o In-wall back-lit medicine cabinet behind vanity mirror for convenient storage
  - o Oversized walk-in shower encased in frameless glass features a hidden tile drain, rain shower head, hand shower on slide bar, and niche for convenient storage. Surrounded by floor-to-ceiling porcelain tile, this wet room space also includes a freestanding soaker tub with floor mounted tub filler and hand shower for ultimate relaxation
- Bathrooms:
- Nuheat<sup>®</sup> electric floor heating system with signature touchscreen and wireless control
- Generously sized floating vanity features polished natural stone countertops and under mount wash basin, satin painted cabinets, soft close drawers and motion controlled under cabinet accent lighting
- Secondary bathrooms include luxurious freestanding soaker tub with hand shower. The main floor bathroom features a walk-in shower encased in frameless glass, floor-to-ceiling porcelain, hidden tile drain, and rain shower head
- o Water-conserving elongated toilet
- Polished chrome bathroom accessories