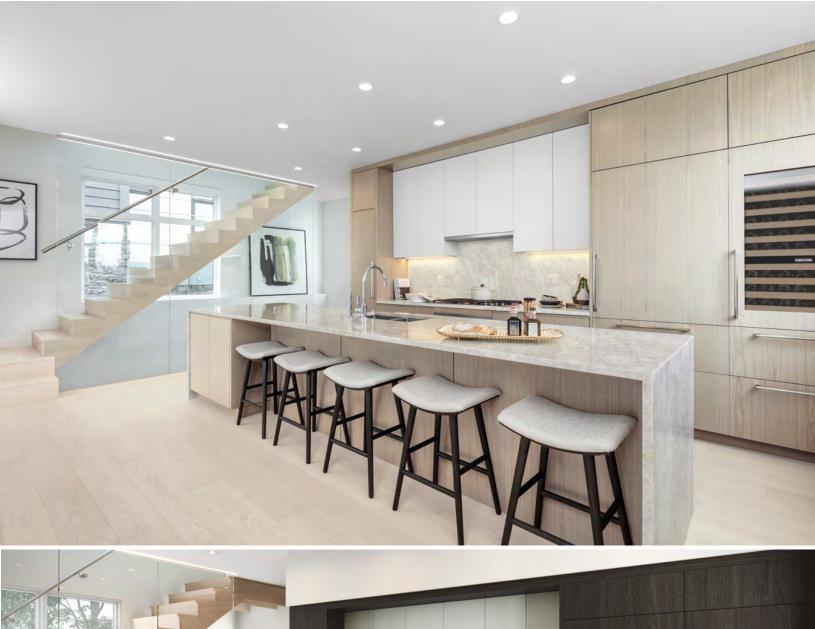

#### **FUNCTIONAL KITCHENS**

- Designer appliance package
- Sub-Zero 36" wood-paneled integrated fridge with dual freezer drawers at the bottom
- Sub-Zero 30" full sized integrated wine storage with refrigerator drawers for other beverages
- o Wolf 36" 5 burner gas cook top
- o Wolf 30" convection wall oven
- o Cove integrated dishwasher
- o Faber 36" low-profile slide out 3 speed hood fan
- o Panasonic stainless steel under counter microwave with trim kit
- Natural stone quartzite with breakfast bar overhang and stone waterfall on oversized islands
- Full height stone backsplash to match countertops
- European-inspired flat panel wood cabinets with accent painted upper cabinets:
  - o Cypress Scheme Stained white mountain larch veneer and white satin
  - Hollyburn Scheme Stained maple veneer and soft grey satin painted cabinets
- Soft close mechanism on all kitchen doors and drawers
- Large single bowl stainless steel under mounted sink with Dornbracht polished chrome kitchen faucet with extractable spray and in-sink waste disposal
- Under cabinet recessed LED strip lighting to illuminate workspace
- Integrated LED drawer lighting for all cabinets
- Second family room with wet bar