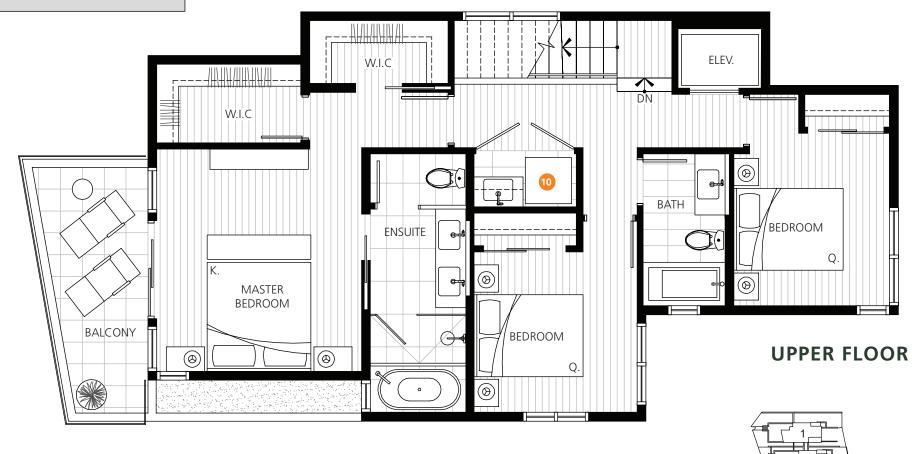

## 3 BEDROOM + FAMILY ROOM

| TOTAL AREA 3,340 SF |        |  |
|---------------------|--------|--|
| 2,585 SF            | 755 SF |  |
|                     |        |  |

- 1 36" Sub-Zero Integrated Refrigerator
- 2 36" 5 Burners Gas Cooktop
- 36" Faber Slim Line Hood Fan
- 4 30" Sub-Zero Integrated Wine Fridge
- 30" Wolf Wall Convection Oven
- 6 Cove Integrated Dishwasher
- 7 Panasonic Microwave
- 8 Pantry
- 9 Sink Disposal
- 10 Full Size Maytag Stacked Washer & Dryer
- 11 24" Undercounter Beverage Fridge