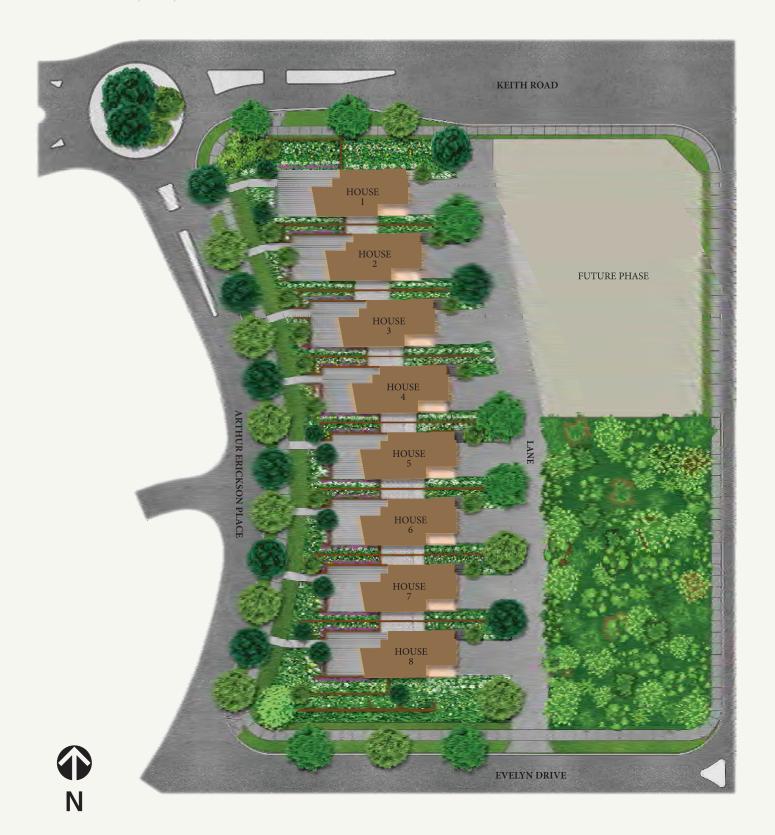

### Single Family Home Features

Evelyn is situated at one with nature on a natural rise on West Vancouver's Sentinel Hill. The single family homes at Evelyn offer eight houses that are laid out over three floors. These 3 bedroom + family residences embrace the architectural principles of West Coast Modernism, incorporating the use of natural materials native to their surroundings: stone, slate and wood.

#### **LANDSCAPING & AMENITIES**

- Landscaping includes heritage and additional trees, tranquil gardens, water features, inviting walkways, and interconnected pathways between buildings
- Two convenient footpaths run through the site to Park Royal
- A complete selection of urban amenities, personal services and shopping adjacent to the property. Convenient access to nearby waterside parks, beaches and community services
- Oversized terraces with landscaped framed edges