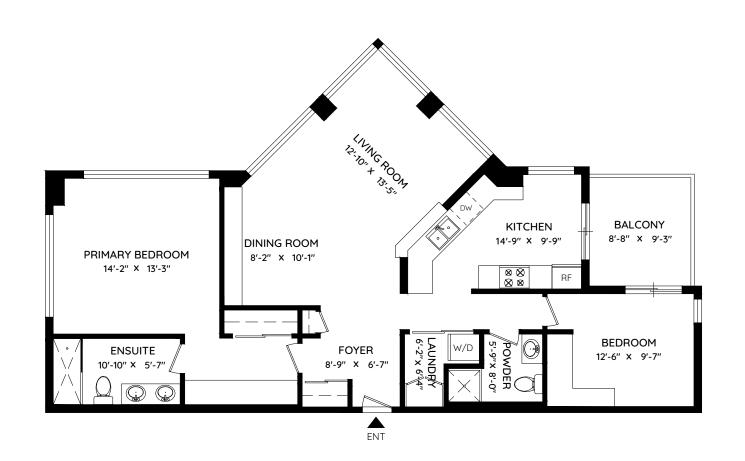

## 1501 - 130 EAST 2ND STREET NORTH VANCOUVER, BC

LIVING AREA 1,186 SQ.FT.

| BALCONY        | 84 SQ.FT. |
|----------------|-----------|
| CEILING HEIGHT | 8'-0''    |