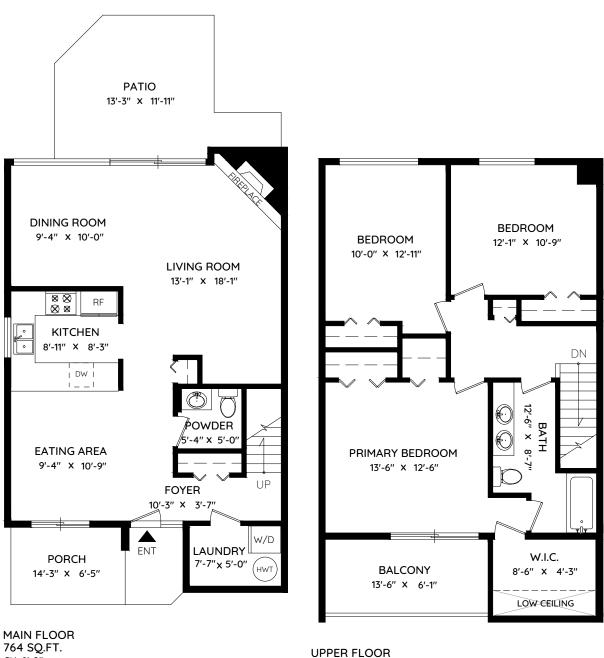

## **4131 BRIDGEWATER CRESCENT** BURNABY, BC

|       |              | TOTAL   | 340 SQ.FT. |
|-------|--------------|---------|------------|
| TOTAL | 1,548 SQ.FT. | BALCONY | 86 SQ.FT.  |
| UPPER | 784 SQ.FT.   | PORCH   | 89 SQ.FT.  |
| MAIN  | 764 SQ.FT.   | PATIO   | 165 SQ.FT. |

## **David Matiru**

Personal Real Estate Corporation david@davidmatiru.com • 778 688 6977

784 SQ.FT. CH: 8'-0"

CH: 8'-0"

Ν 0 ft 3 ft 5 ft 10 ft

The floor plan and measurements are approximate, typically within +/- 2%. These are intended strictly for advertising purposes. They may encompass unfinished areas and are not intended for architectural or construction applications.