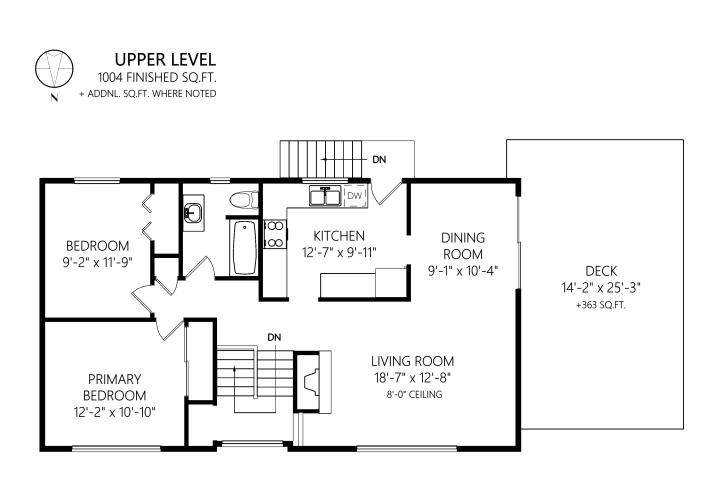

## Maria Furtado

furtado.maria@hotmail.com www.mariafurtado.com Office: (250) 881-3754 Direct: (250) 881-3754

3925 Garnet Pl

|              | Fin. Sq.Ft. | UnFin. Sq.Ft. | Total Sq.Ft. | Shown length and width dimensions are approximate.                       |
|--------------|-------------|---------------|--------------|--------------------------------------------------------------------------|
| Upper Level  | 1004        | 0             | 1004         | Area sq.ft. is representative of the on-site measurements. (1" accuracy) |
| Lower Level  | 1325        | 0             | 1325         |                                                                          |
| Garden Suite | 245         | 0             | 245          | Standard                                                                 |
| Total        | 2574        | 0             | 2574         | standardres.ca                                                           |

|              | Fin. Sq.Ft. | UnFin. Sq.Ft. | Total Sq.Ft. |
|--------------|-------------|---------------|--------------|
| Upper Level  | 1004        | 0             | 1004         |
| Lower Level  | 1325        | 0             | 1325         |
| Garden Suite | 245         | 0             | 245          |
| Total        | 2574        | 0             | 2574         |