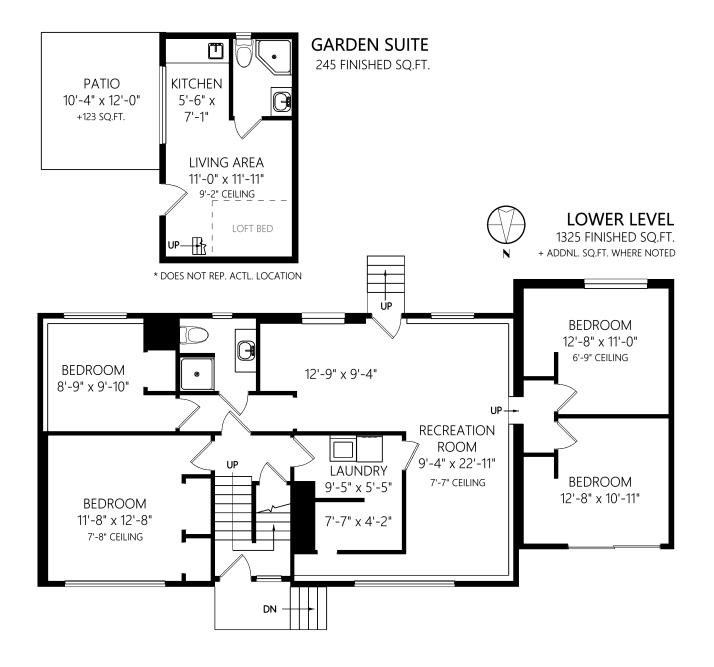

## Maria Furtado

furtado.maria@hotmail.com www.mariafurtado.com Office: (250) 881-3754 Direct: (250) 881-3754

3925 Garnet Pl

|              | Fin. Sq.Ft. | UnFin. Sq.Ft. | Total Sq.Ft. | Shown length and width dimensions are approximate.                       |
|--------------|-------------|---------------|--------------|--------------------------------------------------------------------------|
| Upper Level  | 1004        | 0             | 1004         | Area sq.ft. is representative of the on-site measurements. (1" accuracy) |
| Lower Level  | 1325        | 0             | 1325         |                                                                          |
| Garden Suite | 245         | 0             | 245          | Standard                                                                 |
| Total        | 2574        | 0             | 2574         | standardres.ca                                                           |

|              | Fin. Sq.Ft. | UnFin. Sq.Ft. | Total Sq.Ft. |
|--------------|-------------|---------------|--------------|
| Upper Level  | 1004        | 0             | 1004         |
| Lower Level  | 1325        | 0             | 1325         |
| Garden Suite | 245         | 0             | 245          |
| Total        | 2574        | 0             | 2574         |