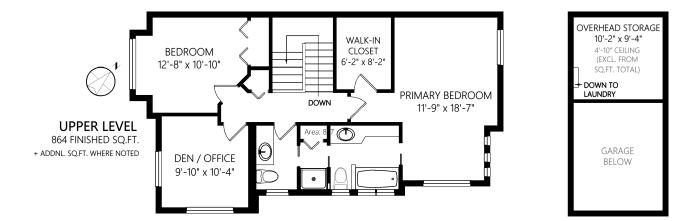

## 8-4619 Elk Lake Dr

|             | Fin. Sq.Ft. | UnFin. Sq.Ft. | Total Sq.Ft. | Shown length and width dimensions are approximate.                       |
|-------------|-------------|---------------|--------------|--------------------------------------------------------------------------|
| Garage      | 0           | 252           | 252          | Area sq.ft. is representative of the on-site measurements. (1" accuracy) |
| Main Level  | 1175        | 0             | 1175         |                                                                          |
| Upper Level | 864         | 0             | 864          | Standard                                                                 |
| То          | al 2039     | 252           | 2291         | standardres.ca                                                           |

|             | Fin. Sq.Ft. | UnFin. Sq.Ft. | Total Sq.Ft. |
|-------------|-------------|---------------|--------------|
| Garage      | 0           | 252           | 252          |
| Main Level  | 1175        | 0             | 1175         |
| Upper Level | 864         | 0             | 864          |
| Tota        | al 2039     | 252           | 2291         |