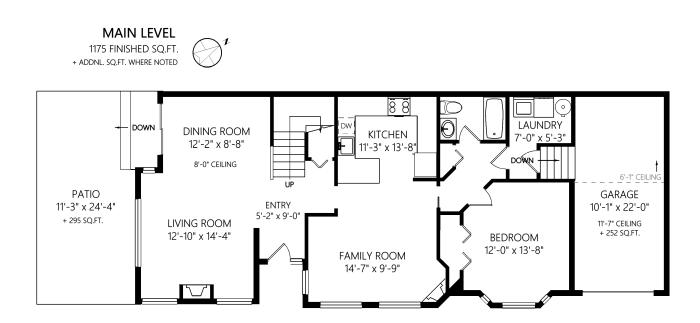

## 8-4619 Elk Lake Dr

|             | Fin. Sq.Ft. | UnFin. Sq.Ft. | Total Sq.Ft. | Shown length and width dimensions are approximate.                       |
|-------------|-------------|---------------|--------------|--------------------------------------------------------------------------|
| Garage      | 0           | 252           | 252          | Area sq.ft. is representative of the on-site measurements. (1" accuracy) |
| Main Level  | 1175        | 0             | 1175         |                                                                          |
| Upper Level | 864         | 0             | 864          | Standard                                                                 |
| То          | al 2039     | 252           | 2291         | standardres.ca                                                           |

|             | Fin. Sq.Ft. | UnFin. Sq.Ft. | Total Sq.Ft. |
|-------------|-------------|---------------|--------------|
| Garage      | 0           | 252           | 252          |
| Main Level  | 1175        | 0             | 1175         |
| Upper Level | 864         | 0             | 864          |
| Tota        | al 2039     | 252           | 2291         |