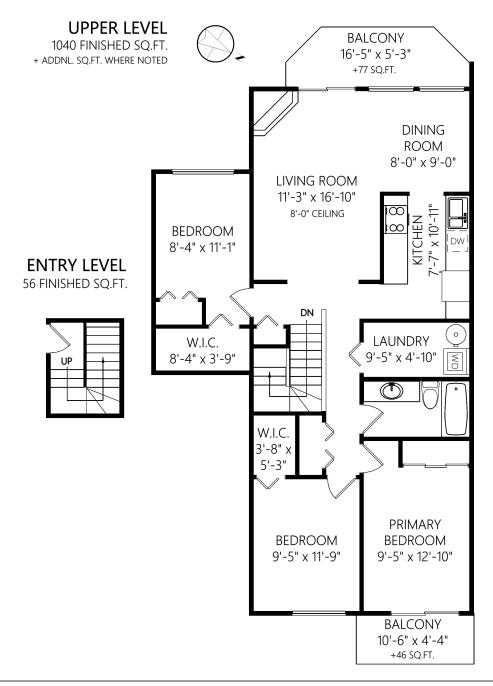

Maria Furtado

528 Carnation PI

Shown length and width dimensions are approximate. Area sq.ft. is representative of the on-site measurements. (1" accuracy)

standardres.ca

Figures, Calculations, and Representations are for indicative and promotional purpose only. VI Standard Real Estate Services Inc. will not be liable for any damages of any kind arising from the mis-use of this information.

|             |       | Fin. Sq.Ft. | UnFin. Sq.Ft. | Total Sq.Ft. |
|-------------|-------|-------------|---------------|--------------|
| Entry Level |       | 56          | 0             | 56           |
| Upper Level |       | 1040        | 0             | 1040         |
|             | Total | 1096        | 0             | 1096         |