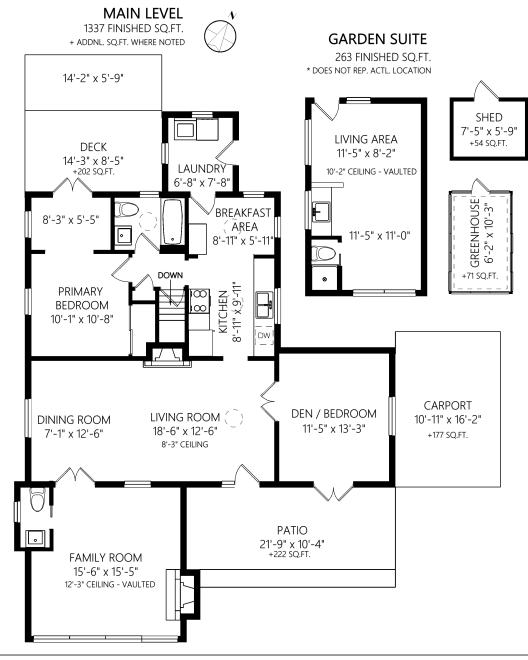

|              | Fin. Sq.Ft. | UnFin. Sq.Ft. | Total Sq.Ft. |
|--------------|-------------|---------------|--------------|
| Garden Suite | 263         | 0             | 263          |
| Main Level   | 1337        | 0             | 1337         |
| Lower Level  | 0           | 300           | 300          |
| Total        | 1600        | 300           | 1900         |

|              | Fin. Sq.Ft. | UnFin. Sq.Ft. | Total Sq.Ft. |
|--------------|-------------|---------------|--------------|
| Garden Suite | 263         | 0             | 263          |
| Main Level   | 1337        | 0             | 1337         |
| Lower Level  | 0           | 300           | 300          |
| Tota         | l 1600      | 300           | 1900         |