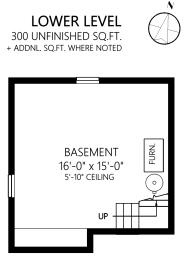

|              | Fin. Sq.Ft. | UnFin. Sq.Ft. | Total Sq.Ft. |
|--------------|-------------|---------------|--------------|
| Garden Suite | 263         | 0             | 263          |
| Main Level   | 1337        | 0             | 1337         |
| Lower Level  | 0           | 300           | 300          |
| Total        | 1600        | 300           | 1900         |

|              | Fin. Sq.Ft. | UnFin. Sq.Ft. | Total Sq.Ft. |
|--------------|-------------|---------------|--------------|
| Garden Suite | 263         | 0             | 263          |
| Main Level   | 1337        | 0             | 1337         |
| Lower Level  | 0           | 300           | 300          |
| Tota         | l 1600      | 300           | 1900         |