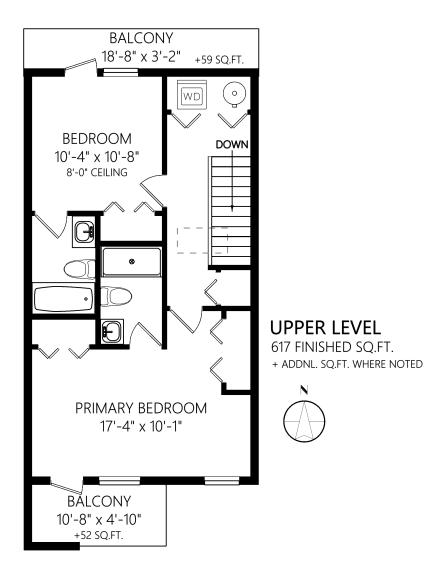

|             |       | Fin. Sq.Ft. | UnFin. Sq.Ft. | Total Sq.Ft. |
|-------------|-------|-------------|---------------|--------------|
| Main Level  |       | 550         | 0             | 550          |
| Upper Level |       | 617         | 0             | 617          |
|             | Total | 1167        | 0             | 1167         |

## 12-785 Central Spur Rd

|             |       | Fin. Sq.Ft. | UnFin. Sq.Ft. | Total Sq.Ft. | Shown length and width dimensions are approximate.                       |
|-------------|-------|-------------|---------------|--------------|--------------------------------------------------------------------------|
| Main Level  |       | 550         | 0             | 550          | Area sq.ft. is representative of the on-site measurements. (1" accuracy) |
| Upper Level |       | 617         | 0             | 617          |                                                                          |
|             | Total | 1167        | 0             | 1167         | Standard                                                                 |