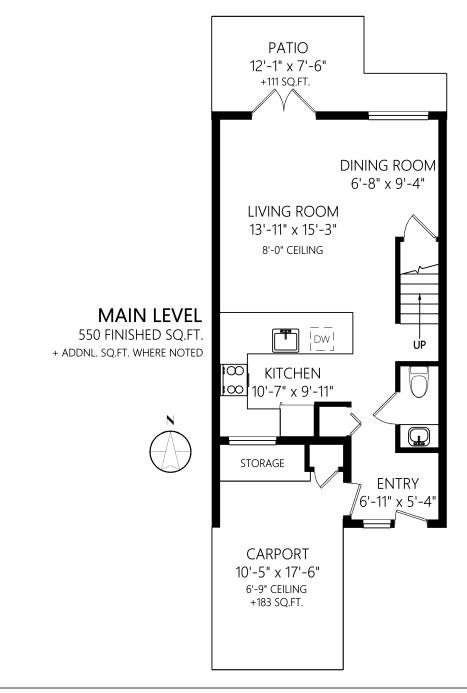

|             |       | Fin. Sq.Ft. | UnFin. Sq.Ft. | Total Sq.Ft. |
|-------------|-------|-------------|---------------|--------------|
| Main Level  |       | 550         | 0             | 550          |
| Upper Level |       | 617         | 0             | 617          |
|             | Total | 1167        | 0             | 1167         |

## 12-785 Central Spur Rd

|             |       | Fin. Sq.Ft. | UnFin. Sq.Ft. | Total Sq.Ft. | Shown length and width dimensions are approximate.                       |
|-------------|-------|-------------|---------------|--------------|--------------------------------------------------------------------------|
| Main Level  |       | 550         | 0             | 550          | Area sq.ft. is representative of the on-site measurements. (1" accuracy) |
| Upper Level |       | 617         | 0             | 617          |                                                                          |
|             | Total | 1167        | 0             | 1167         | Standard                                                                 |