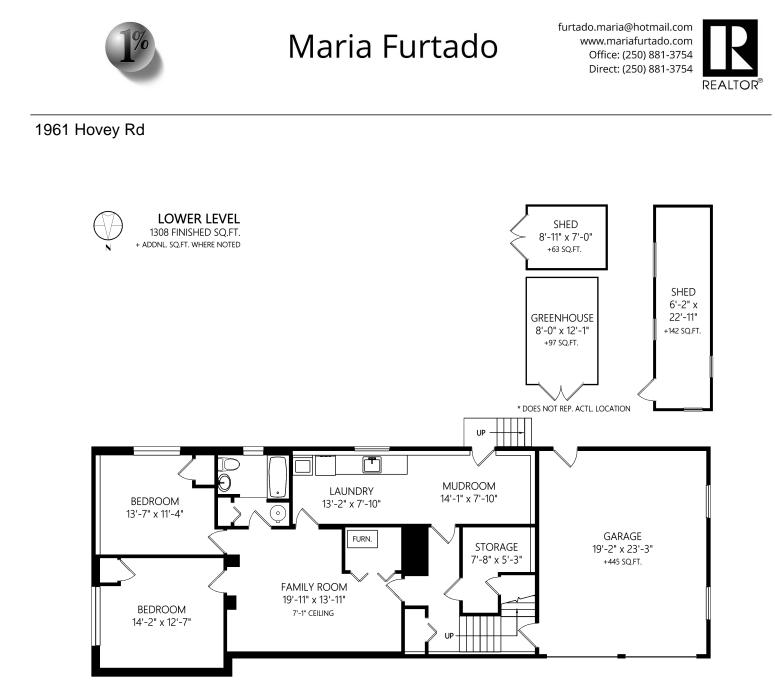

## Maria Furtado

furtado.maria@hotmail.com www.mariafurtado.com Office: (250) 881-3754 Direct: (250) 881-3754

1961 Hovey Rd

| Total Sq.Ft. | Shown length and width dimensions are approximate.                       |
|--------------|--------------------------------------------------------------------------|
| 1288         | Area sq.ft. is representative of the on-site measurements. (1" accuracy) |
| 1308         |                                                                          |

|             |       | Fin. Sq.Ft. | UnFin. Sq.Ft. | Total Sq.Ft. |
|-------------|-------|-------------|---------------|--------------|
| Main Level  |       | 1288        | 0             | 1288         |
| Lower Level |       | 1308        | 0             | 1308         |
| Garage      |       | 0           | 445           | 445          |
|             | Total | 2596        | 445           | 3041         |

| Shown length and width dimensions are approximate.                       |
|--------------------------------------------------------------------------|
| Area sq.ft. is representative of the on-site measurements. (1" accuracy) |