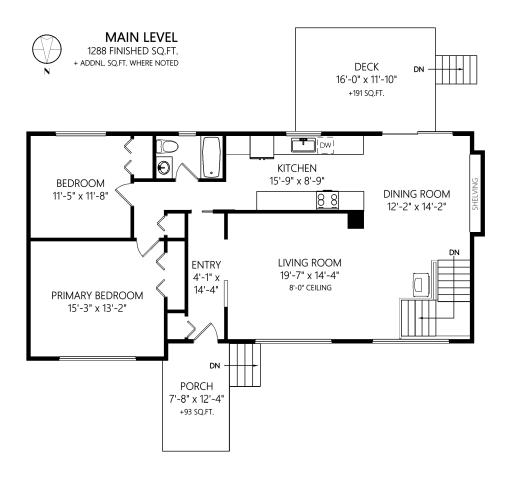

## Maria Furtado

furtado.maria@hotmail.com www.mariafurtado.com Office: (250) 881-3754 Direct: (250) 881-3754

1961 Hovey Rd

| Total Sq.Ft. | Shown length and width dimensions are approximate.                       |
|--------------|--------------------------------------------------------------------------|
| 1288         | Area sq.ft. is representative of the on-site measurements. (1" accuracy) |
| 1308         |                                                                          |

|             |       | Fin. Sq.Ft. | UnFin. Sq.Ft. | Total Sq.Ft. |
|-------------|-------|-------------|---------------|--------------|
| Main Level  |       | 1288        | 0             | 1288         |
| Lower Level |       | 1308        | 0             | 1308         |
| Garage      |       | 0           | 445           | 445          |
|             | Total | 2596        | 445           | 3041         |

| Shown length and width dimensions are approximate.                       |
|--------------------------------------------------------------------------|
| Area sq.ft. is representative of the on-site measurements. (1" accuracy) |