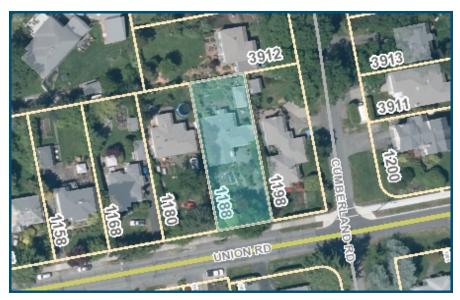

# **District of Saanich Property Information Report**

Report generated 9/27/2022 10:47:35 AM

Property location within District of Saanich

Property Map

# **Property Information**

**1188 UNION RD** 

Folio: 62-3364-000 Property Number: 134725 PID: 001-885-481 LTO Number: CA9552362

Status: ACTIVE Legal: LOT 6 SECTION 32 VICTORIA DISTRICT PLAN 4924