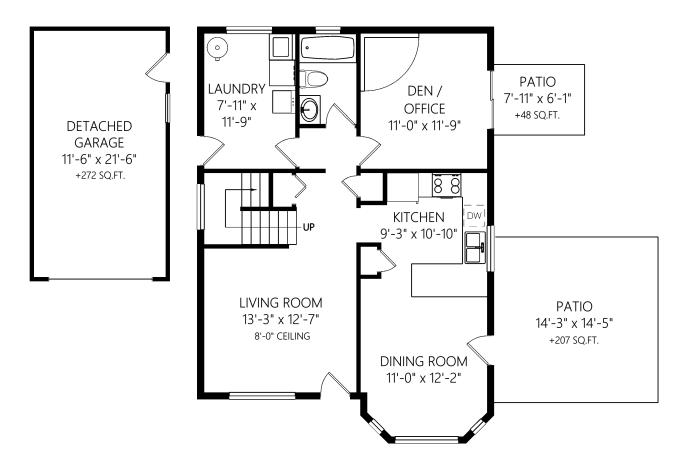

## Maria Furtado

furtado.maria@hotmail.com www.mariafurtado.com Office: (250) 881-3754 Direct: (250) 881-3754

2104 Colinwood Rd

|                 | Fin. Sq.Ft. | UnFin. Sq.Ft. | Total Sq.Ft. |
|-----------------|-------------|---------------|--------------|
| Detached Garage | 0           | 272           | 272          |
| Main Level      | 883         | 0             | 883          |
| Upper Level     | 450         | 0             | 450          |
| To              | otal 1333   | 272           | 1605         |

Shown length and width dimensions are approximate. Area sq.ft. is representative of the on-site measurements. (1" accuracy)