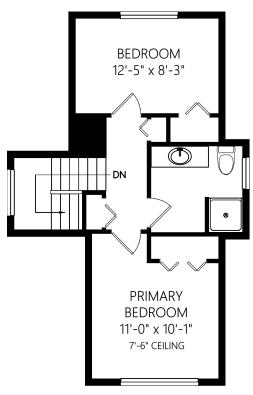

## Maria Furtado

2104 Colinwood Rd

**Upper Level** 

|                 | Fin. Sq.Ft. | UnFin. Sq.Ft. | Total Sq.Ft. | Shown length and width dimensions are approximate.                       |
|-----------------|-------------|---------------|--------------|--------------------------------------------------------------------------|
| Detached Garage | 0           | 272           | 272          | Area sq.ft. is representative of the on-site measurements. (1" accuracy) |
| Main Level      | 883         | 0             | 883          |                                                                          |

450

1605

0

272

450

1333

Total