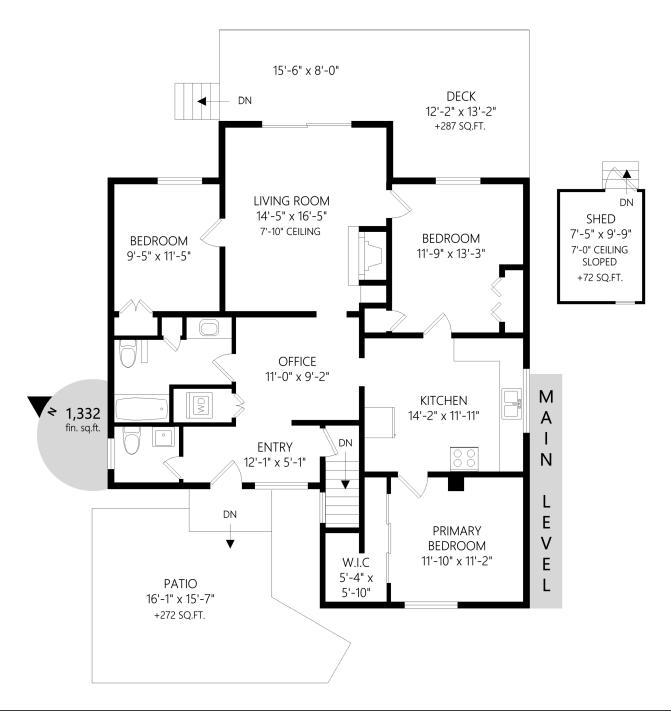

## 9286 Chemainus Rd

|                |       | Fin. Sq.Ft. | UnFin. Sq.Ft. | Total Sq.Ft. |
|----------------|-------|-------------|---------------|--------------|
| Main Level     |       | 1332        | 0             | 1332         |
| Lower Level    |       | 0           | 413           | 413          |
| Detached Suite |       | 708         | 0             | 708          |
|                | Total | 2040        | 413           | 2453         |

Shown length and width dimensions are approximate. Area sq.ft. is representative of the on-site measurements. (1" accuracy)

furtado.maria@hotmail.com www.mariafurtado.com Office: (250) 881-3754 Direct: (250) 881-3754

9286 Chemainus Rd

|                |       | Fin. Sq.Ft. | UnFin. Sq.Ft. | Total Sq.Ft. |
|----------------|-------|-------------|---------------|--------------|
| Main Level     |       | 1332        | 0             | 1332         |
| Lower Level    |       | 0           | 413           | 413          |
| Detached Suite |       | 708         | 0             | 708          |
|                | Total | 2040        | Δ13           | 2453         |

Shown length and width dimensions are approximate. Area sq.ft. is representative of the on-site measurements. (1" accuracy)

## Maria Furtado

9286 Chemainus Rd

|                |       | Fin. Sq.Ft. | UnFin. Sq.Ft. | Total Sq.Ft. |
|----------------|-------|-------------|---------------|--------------|
| Main Level     |       | 1332        | 0             | 1332         |
| Lower Level    |       | 0           | 413           | 413          |
| Detached Suite |       | 708         | 0             | 708          |
|                | Total | 2040        | 413           | 2453         |