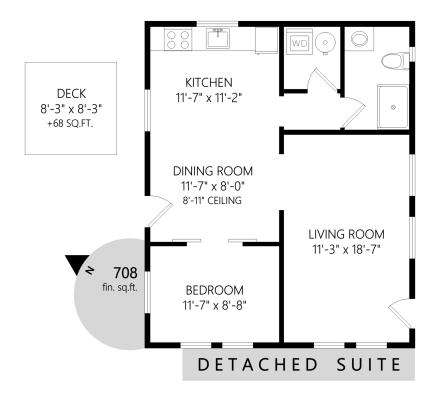

## 9286 Chemainus Rd

|                |       | Fin. Sq.Ft. | UnFin. Sq.Ft. | Total Sq.Ft. |
|----------------|-------|-------------|---------------|--------------|
| Main Level     |       | 1332        | 0             | 1332         |
| Lower Level    |       | 0           | 413           | 413          |
| Detached Suite |       | 708         | 0             | 708          |
|                | Total | 2040        | 413           | 2453         |

Shown length and width dimensions are approximate. Area sq.ft. is representative of the on-site measurements. (1" accuracy)

furtado.maria@hotmail.com www.mariafurtado.com Office: (250) 881-3754 Direct: (250) 881-3754

9286 Chemainus Rd

|                |       | Fin. Sq.Ft. | UnFin. Sq.Ft. | Total Sq.Ft. |
|----------------|-------|-------------|---------------|--------------|
| Main Level     |       | 1332        | 0             | 1332         |
| Lower Level    |       | 0           | 413           | 413          |
| Detached Suite |       | 708         | 0             | 708          |
|                | Total | 2040        | Δ13           | 2453         |

Shown length and width dimensions are approximate. Area sq.ft. is representative of the on-site measurements. (1" accuracy)

## Maria Furtado

9286 Chemainus Rd

|                |       | Fin. Sq.Ft. | UnFin. Sq.Ft. | Total Sq.Ft. |
|----------------|-------|-------------|---------------|--------------|
| Main Level     |       | 1332        | 0             | 1332         |
| Lower Level    |       | 0           | 413           | 413          |
| Detached Suite |       | 708         | 0             | 708          |
|                | Total | 2040        | 413           | 2453         |