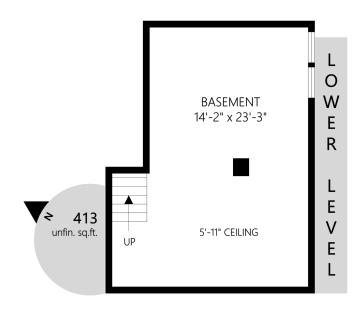

## 9286 Chemainus Rd

|                |       | Fin. Sq.Ft. | UnFin. Sq.Ft. | Total Sq.Ft. |
|----------------|-------|-------------|---------------|--------------|
| Main Level     |       | 1332        | 0             | 1332         |
| Lower Level    |       | 0           | 413           | 413          |
| Detached Suite |       | 708         | 0             | 708          |
|                | Total | 2040        | 413           | 2453         |

Shown length and width dimensions are approximate. Area sq.ft. is representative of the on-site measurements. (1" accuracy)

furtado.maria@hotmail.com www.mariafurtado.com Office: (250) 881-3754 Direct: (250) 881-3754

9286 Chemainus Rd

|                |       | Fin. Sq.Ft. | UnFin. Sq.Ft. | Total Sq.Ft. |
|----------------|-------|-------------|---------------|--------------|
| Main Level     |       | 1332        | 0             | 1332         |
| Lower Level    |       | 0           | 413           | 413          |
| Detached Suite |       | 708         | 0             | 708          |
|                | Total | 2040        | Δ13           | 2453         |

Shown length and width dimensions are approximate. Area sq.ft. is representative of the on-site measurements. (1" accuracy)

## Maria Furtado

9286 Chemainus Rd

|                |       | Fin. Sq.Ft. | UnFin. Sq.Ft. | Total Sq.Ft. |
|----------------|-------|-------------|---------------|--------------|
| Main Level     |       | 1332        | 0             | 1332         |
| Lower Level    |       | 0           | 413           | 413          |
| Detached Suite |       | 708         | 0             | 708          |
|                | Total | 2040        | 413           | 2453         |