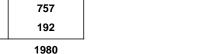

## Maria Furtado

3170 Alder St

Shown length and width dimensions are approximate. Area sq.ft. is representative of the on-site measurements. (1" accuracy)

1031

Fin. Sq.Ft.

1031

757

0

1788

**Total** 

Main Level

**Lower Level** 

Garage

UnFin. Sq.Ft.

0

192

192

## Maria Furtado

3170 Alder St

|             | Fin. Sq.Ft. | UnFin. Sq.Ft. | Total Sq.Ft. |
|-------------|-------------|---------------|--------------|
| Main Level  | 1031        | 0             | 1031         |
| Lower Level | 757         | 0             | 757          |
| Garage      | 0           | 192           | 192          |
| Total       | 1788        | 192           | 1980         |