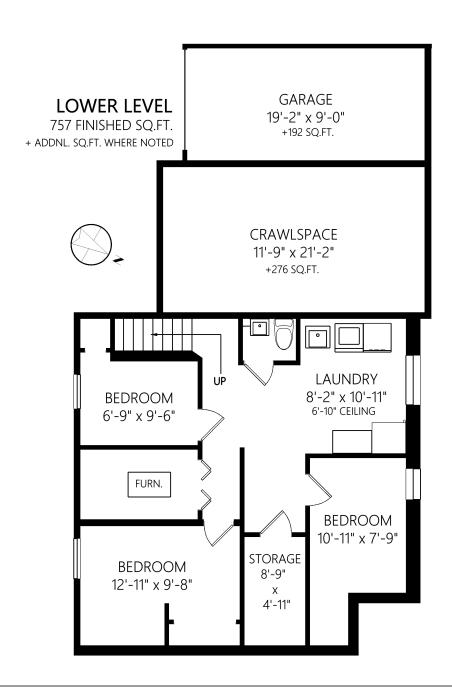

## Maria Furtado

3170 Alder St

Shown length and width dimensions are approximate. Area sq.ft. is representative of the on-site measurements. (1" accuracy)

1031

Fin. Sq.Ft.

1031

757

0

1788

**Total** 

Main Level

**Lower Level** 

Garage

UnFin. Sq.Ft.

0

192

## Maria Furtado

3170 Alder St

|             | Fin. Sq.Ft. | UnFin. Sq.Ft. | Total Sq.Ft. |
|-------------|-------------|---------------|--------------|
| Main Level  | 1031        | 0             | 1031         |
| Lower Level | 757         | 0             | 757          |
| Garage      | 0           | 192           | 192          |
| Total       | 1788        | 192           | 1980         |

Shown length and width dimensions are approximate. Area sq.ft. is representative of the on-site measurements. (1" accuracy)