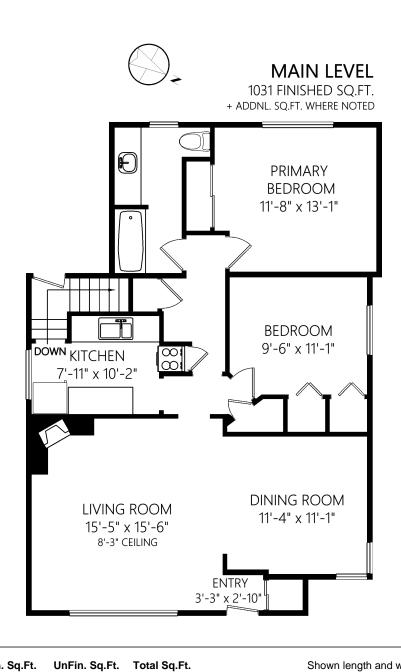

## Maria Furtado

3170 Alder St

Shown length and width dimensions are approximate. Area sq.ft. is representative of the on-site measurements. (1" accuracy)

1031

Fin. Sq.Ft.

1031

757

0

1788

**Total** 

Main Level

**Lower Level** 

Garage

UnFin. Sq.Ft.

0

192

## Maria Furtado

3170 Alder St

|             | Fin. Sq.Ft. | UnFin. Sq.Ft. | Total Sq.Ft. |
|-------------|-------------|---------------|--------------|
| Main Level  | 1031        | 0             | 1031         |
| Lower Level | 757         | 0             | 757          |
| Garage      | 0           | 192           | 192          |
| Total       | 1788        | 192           | 1980         |

Shown length and width dimensions are approximate. Area sq.ft. is representative of the on-site measurements. (1" accuracy)