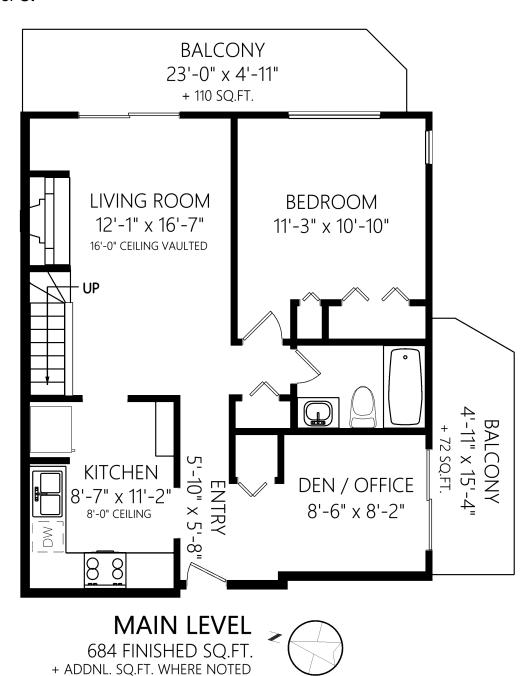

## Maria Furtado

311-3215 Alder St

|             |       | Fin. Sq.Ft. | UnFin. Sq.Ft. | Total Sq.Ft. |
|-------------|-------|-------------|---------------|--------------|
| Upper Level |       | 180         | 0             | 180          |
| Main Level  |       | 684         | 0             | 684          |
|             | Total | 864         | 0             | 864          |

Shown length and width dimensions are approximate. Area sq.ft. is representative of the on-site measurements. (1" accuracy)