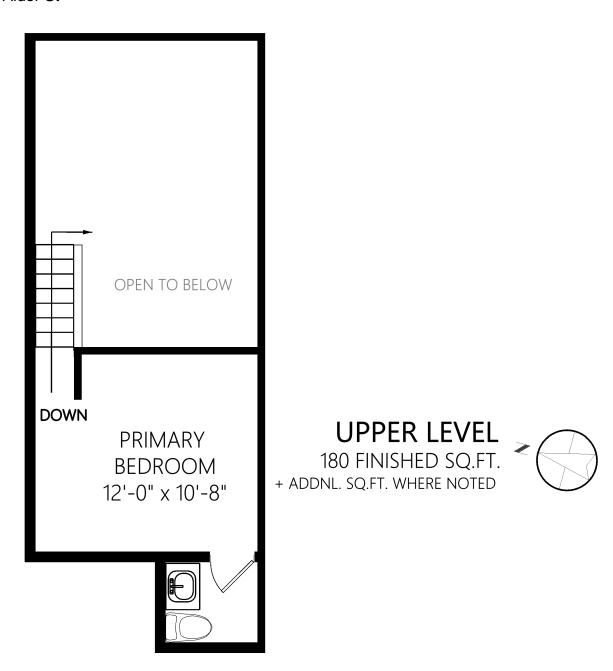

## Maria Furtado

311-3215 Alder St

|             |       | Fin. Sq.Ft. | UnFin. Sq.Ft. | Total Sq.Ft. |
|-------------|-------|-------------|---------------|--------------|
| Upper Level |       | 180         | 0             | 180          |
| Main Level  |       | 684         | 0             | 684          |
|             | Total | 864         | 0             | 864          |

Shown length and width dimensions are approximate. Area sq.ft. is representative of the on-site measurements. (1" accuracy)