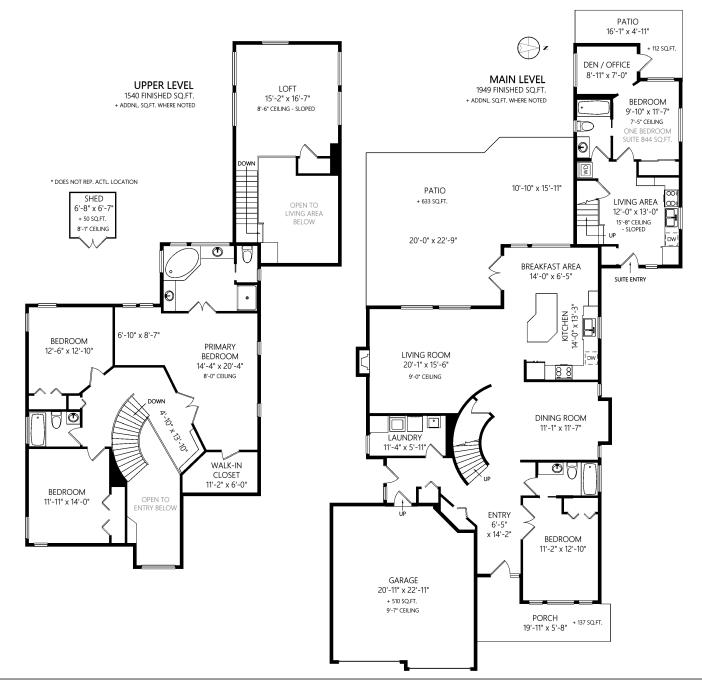

## 7766 Wallace Dr

Shown length and width dimensions are approximate. Area sq.ft. is representative of the on-site measurements. (1" accuracy)

standardres.ca

Figures, Calculations, and Representations are for indicative and promotional purpose only. VI Standard Real Estate Services Inc. will not be liable for any damages of any kind arising from the mis-use of this information.

|             |       | Fin. Sq.Ft. | UnFin. Sq.Ft. | Total Sq.Ft. |
|-------------|-------|-------------|---------------|--------------|
| Upper Level |       | 1540        | 0             | 1540         |
| Main Level  |       | 1949        | 0             | 1949         |
| Garage      |       | 0           | 510           | 510          |
|             | Total | 3489        | 510           | 3999         |